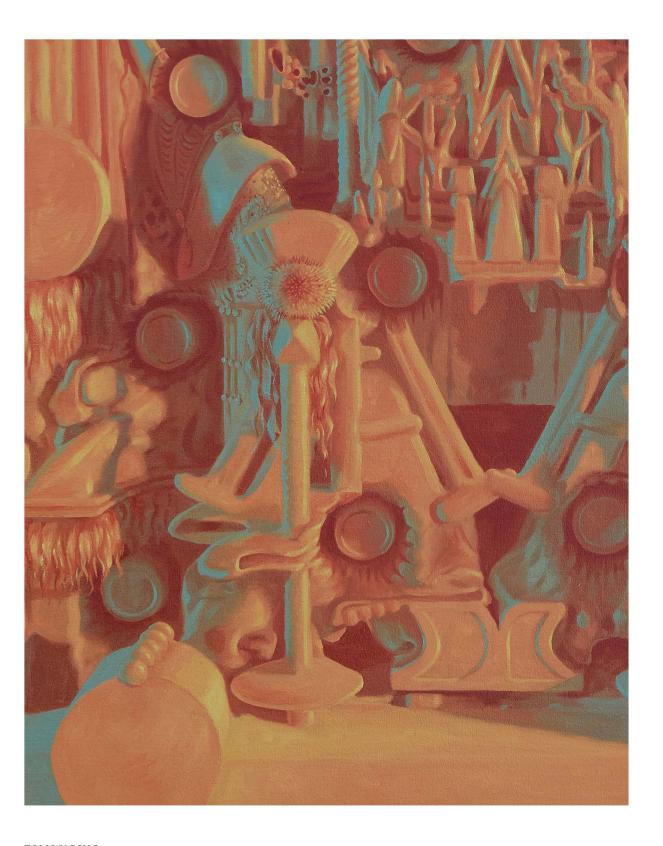

TOM WARING Argoster I, 2024 Oil on canvas 70  $^{3/4}$  x 51 in / 179.7 x 129.5 cm Image courtesy of the artist and Tara Downs, New York.

TOM WARING Argoster, 2024 (detail) Oil on canvas  $70^{3/4}$  x 51 in / 179.7 x 129.5 cm Image courtesy of the artist and Tara Downs, New York.

TOM WARING Argoster, 2024 (detail) Oil on canvas  $70^{3/4}$  x 51 in / 179.7 x 129.5 cm Image courtesy of the artist and Tara Downs, New York.

TOM WARING Orjotuille, 2024 Oil on canvas  $43^{1/4} \times 31^{1/2}$  in /  $110 \times 80$  cm Image courtesy of the artist and Tara Downs, New York.