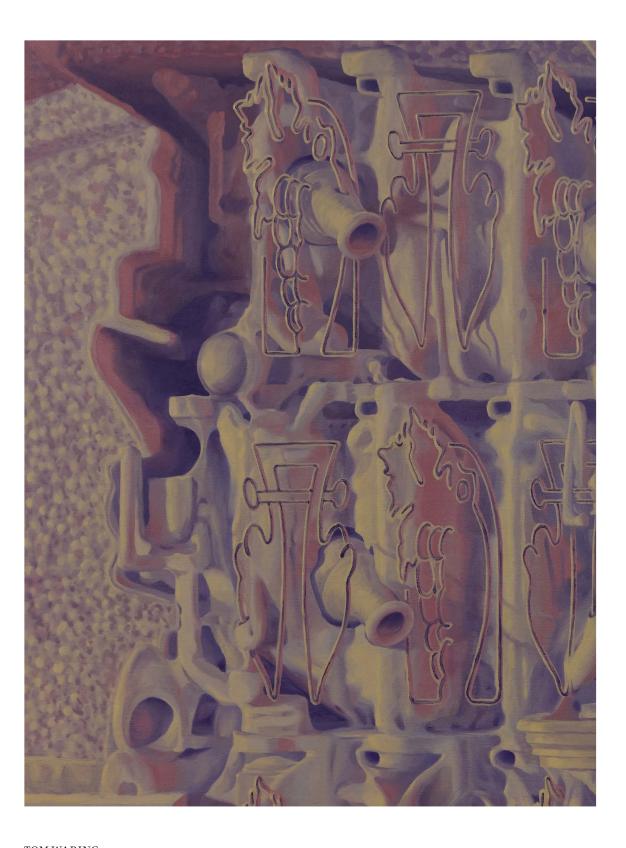

TOM WARING Kurn Uhn Tun, 2024 Oil on canvas 70  $^{3/4}$   $\times$  51  $^{1/4}$  in / 180  $\times$  130 cm Image courtesy of the artist and Tara Downs, New York.

TOM WARING Kurn Uhn Tun, 2024 (detail) Oil on canvas 70  $^{3/4}\times51$   $^{1/4}$  in / 180  $\times$  130 cm Image courtesy of the artist and Tara Downs, New York.