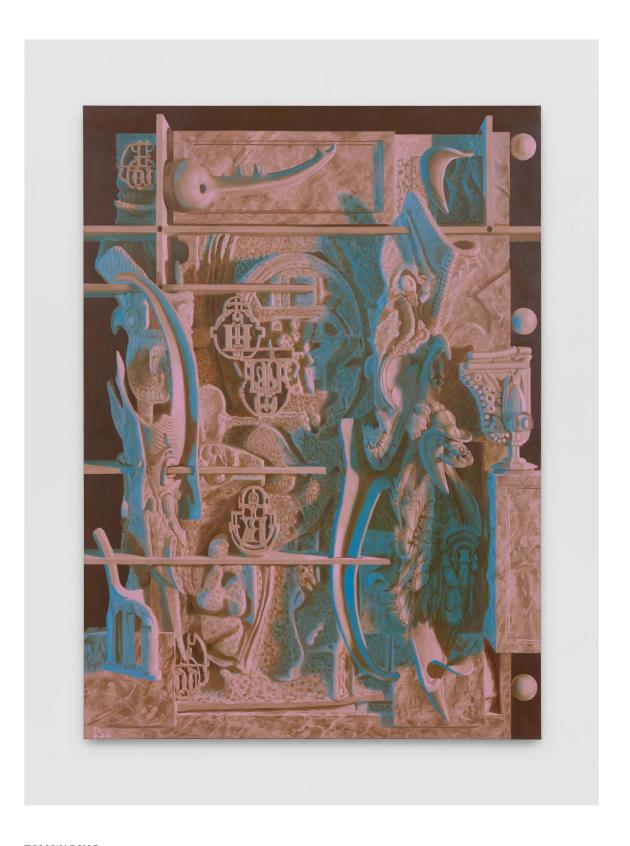

TOM WARING Kurn Uhn Tun, 2024 Oil on canvas 70  $^{3/4}$   $\times$  51  $^{1/4}$  in / 180  $\times$  130 cm Image courtesy of the artist and Tara Downs, New York.

TOM WARING Kurn Uhn Tun, 2024 (detail) Oil on canvas 70  $^{3/4}\times51$   $^{1/4}$  in / 180  $\times$  130 cm Image courtesy of the artist and Tara Downs, New York.