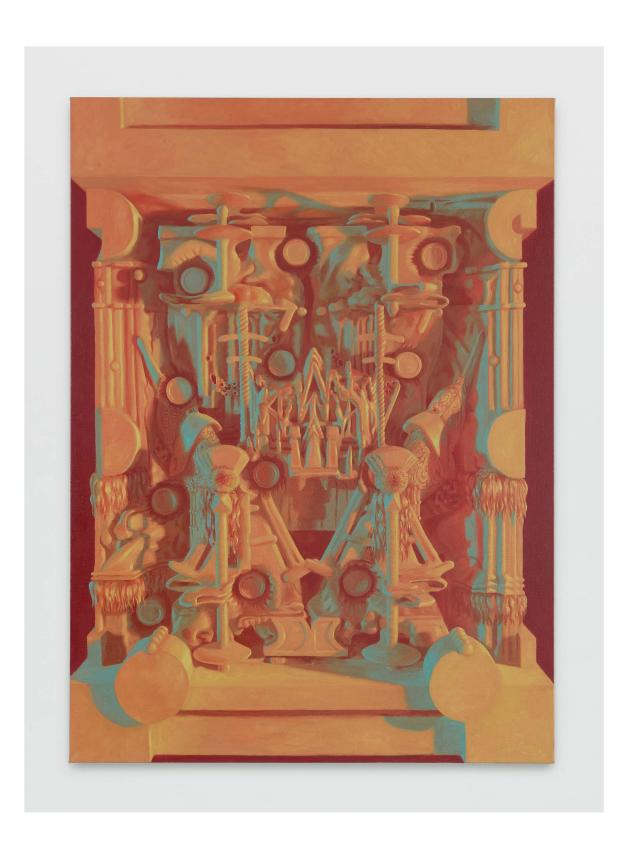

TOM WARING Argoster I, 2024 Oil on canvas 70  $^{3/4}$  x 51 in / 179.7 x 129.5 cm Image courtesy of the artist and Tara Downs, New York.

TOM WARING Argoster, 2024 (detail) Oil on canvas  $70^{3/4}$  x 51 in / 179.7 x 129.5 cm Image courtesy of the artist and Tara Downs, New York.