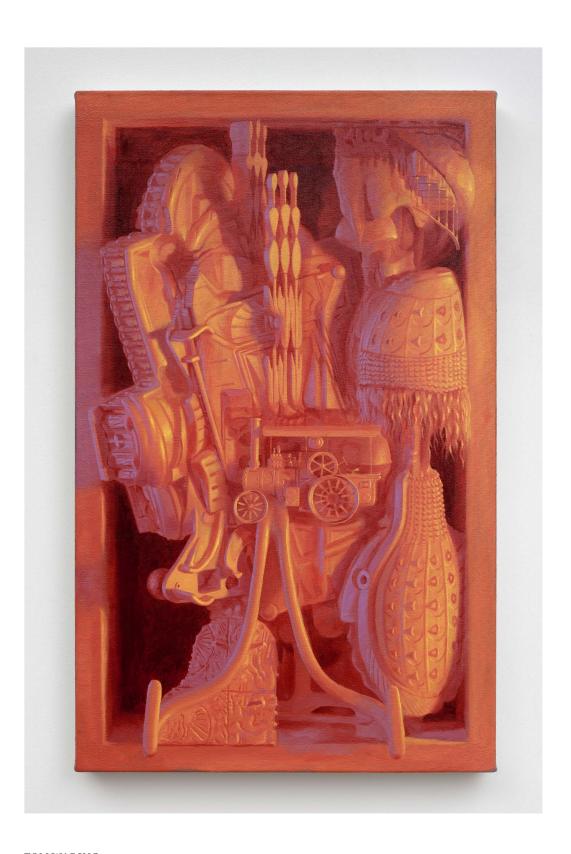

TOM WARING Argoster I, 2024 Oil on canvas 70  $^{3/4}$  x 51 in / 179.7 x 129.5 cm Image courtesy of the artist and Tara Downs, New York.

TOM WARING Argoster, 2024 (detail) Oil on canvas  $70^{3/4}$  x 51 in / 179.7 x 129.5 cm Image courtesy of the artist and Tara Downs, New York.

TOM WARING Argoster, 2024 (detail) Oil on canvas  $70^{3/4}$  x 51 in / 179.7 x 129.5 cm Image courtesy of the artist and Tara Downs, New York.

TOM WARING Orjotuille, 2024 Oil on canvas  $43^{1/4} \times 31^{1/2}$  in /  $110 \times 80$  cm Image courtesy of the artist and Tara Downs, New York.