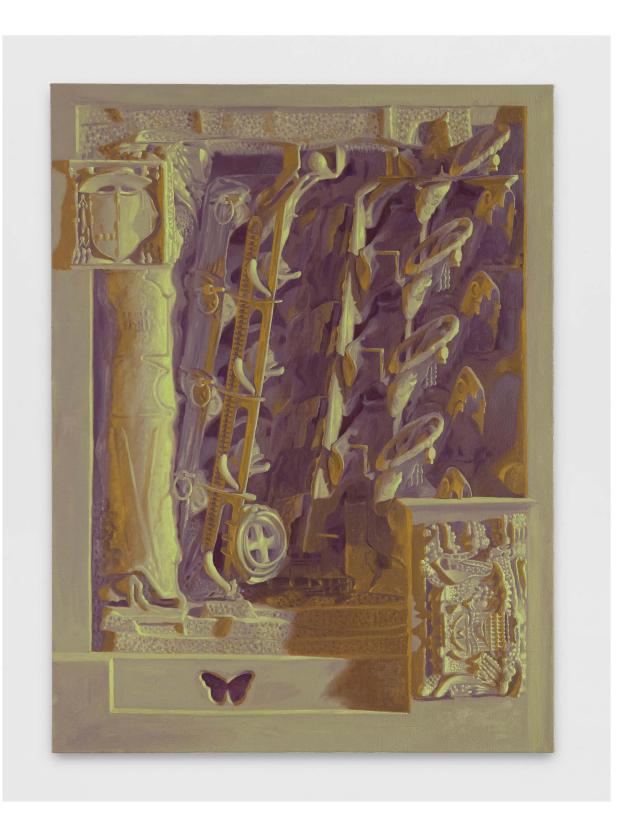

TOM WARING Argoster I, 2024 Oil on canvas 70  $^{3/4}$  x 51 in / 179.7 x 129.5 cm Image courtesy of the artist and Tara Downs, New York.

TOM WARING Argoster, 2024 (detail) Oil on canvas  $70^{3/4}$  x 51 in / 179.7 x 129.5 cm Image courtesy of the artist and Tara Downs, New York.