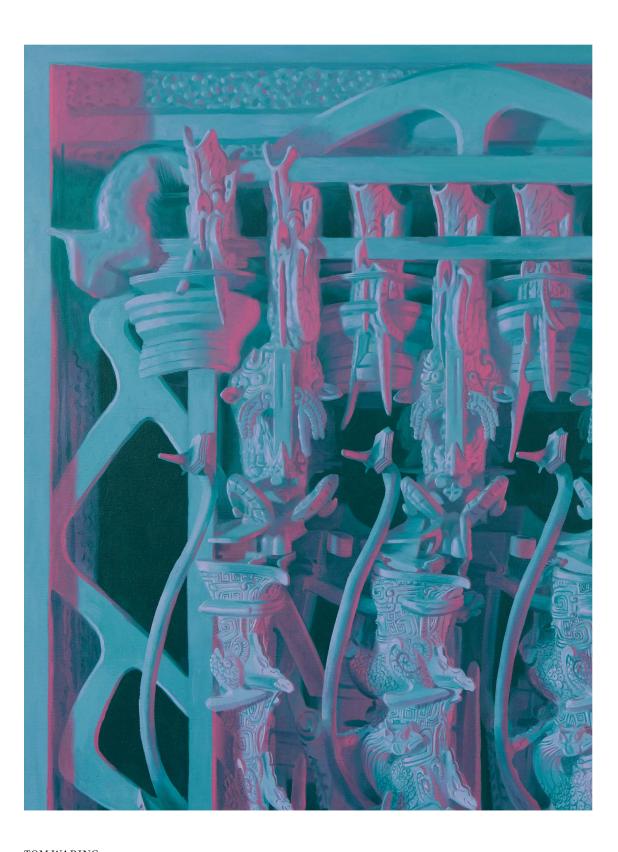

TOM WARING Kurn Uhn Tun, 2024 Oil on canvas 70  $^{3/4}$   $\times$  51  $^{1/4}$  in / 180  $\times$  130 cm Image courtesy of the artist and Tara Downs, New York.

TOM WARING Kurn Uhn Tun, 2024 (detail) Oil on canvas 70  $^{3/4}\times51$   $^{1/4}$  in / 180  $\times$  130 cm Image courtesy of the artist and Tara Downs, New York.