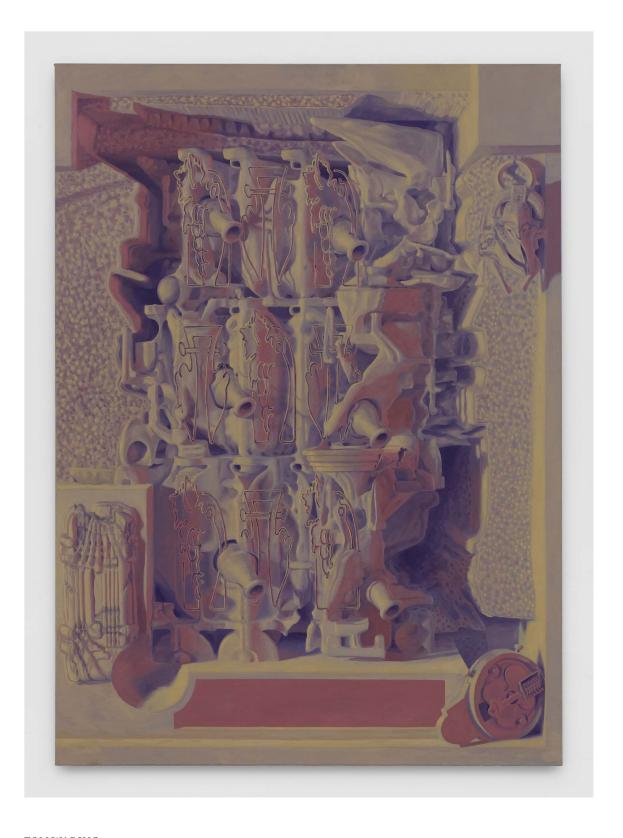

TOM WARING Kurn Uhn Tun, 2024 Oil on canvas 70  $^{3/4}$   $\times$  51  $^{1/4}$  in / 180  $\times$  130 cm Image courtesy of the artist and Tara Downs, New York.

TOM WARING Kurn Uhn Tun, 2024 (detail) Oil on canvas 70  $^{3/4}\times51$   $^{1/4}$  in / 180  $\times$  130 cm Image courtesy of the artist and Tara Downs, New York.