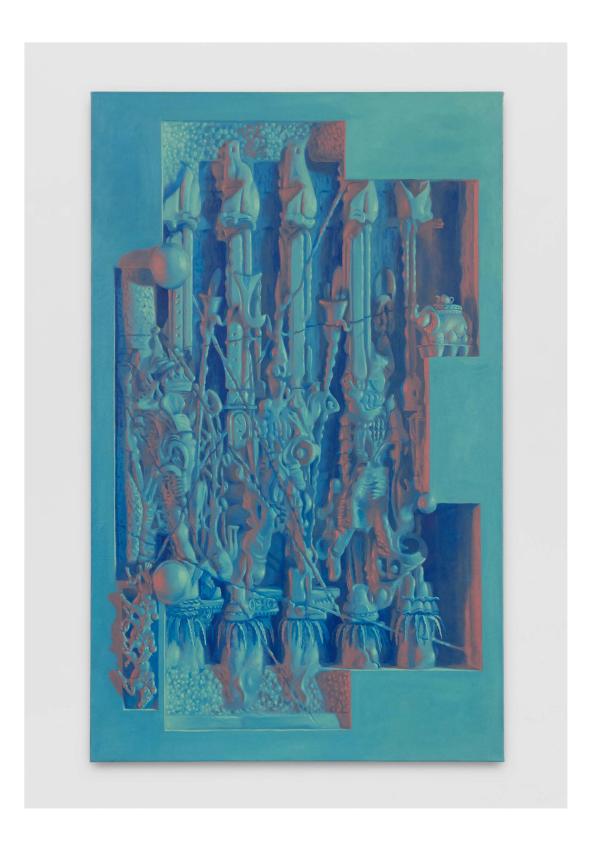

TOM WARING Kurn Uhn Tun, 2024 Oil on canvas 70  $^{3/4}$   $\times$  51  $^{1/4}$  in / 180  $\times$  130 cm Image courtesy of the artist and Tara Downs, New York.

TOM WARING Kurn Uhn Tun, 2024 (detail) Oil on canvas 70  $^{3/4}\times51$   $^{1/4}$  in / 180  $\times$  130 cm Image courtesy of the artist and Tara Downs, New York.