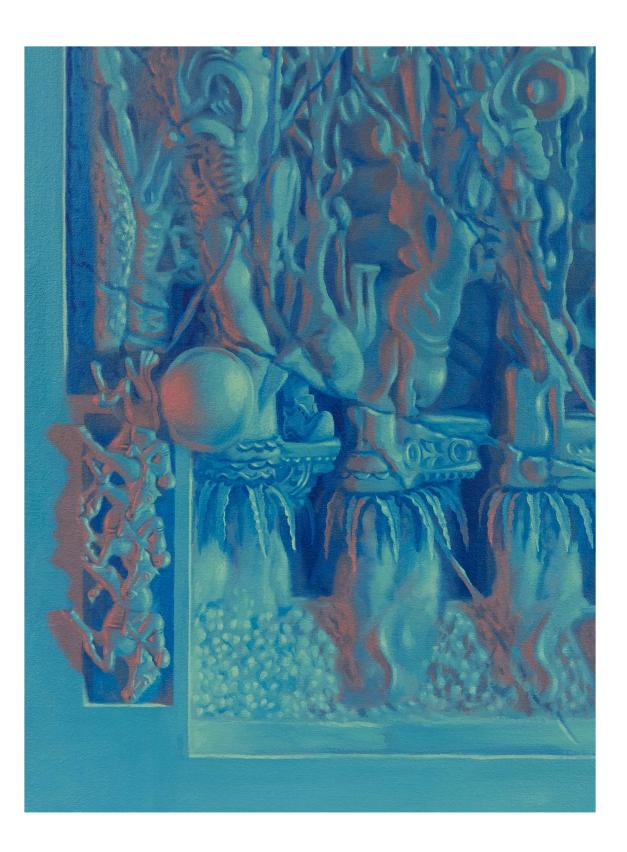

TOM WARING Kurn Uhn Tun, 2024 Oil on canvas 70  $^{3/4}$   $\times$  51  $^{1/4}$  in / 180  $\times$  130 cm Image courtesy of the artist and Tara Downs, New York.

TOM WARING Kurn Uhn Tun, 2024 (detail) Oil on canvas 70  $^{3/4}\times51$   $^{1/4}$  in / 180  $\times$  130 cm Image courtesy of the artist and Tara Downs, New York.