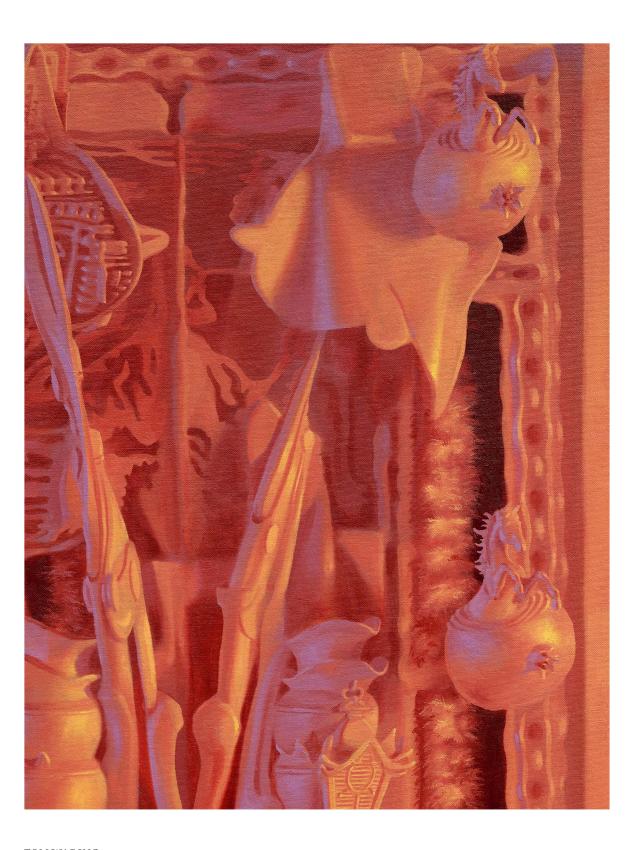

TOM WARING Argoster I, 2024 Oil on canvas 70  $^{3/4}$  x 51 in / 179.7 x 129.5 cm Image courtesy of the artist and Tara Downs, New York.

TOM WARING Argoster, 2024 (detail) Oil on canvas  $70^{3/4}$  x 51 in / 179.7 x 129.5 cm Image courtesy of the artist and Tara Downs, New York.

TOM WARING Argoster, 2024 (detail) Oil on canvas  $70^{3/4}$  x 51 in / 179.7 x 129.5 cm Image courtesy of the artist and Tara Downs, New York.

TOM WARING Orjotuille, 2024 Oil on canvas  $43^{1/4} \times 31^{1/2}$  in /  $110 \times 80$  cm Image courtesy of the artist and Tara Downs, New York.