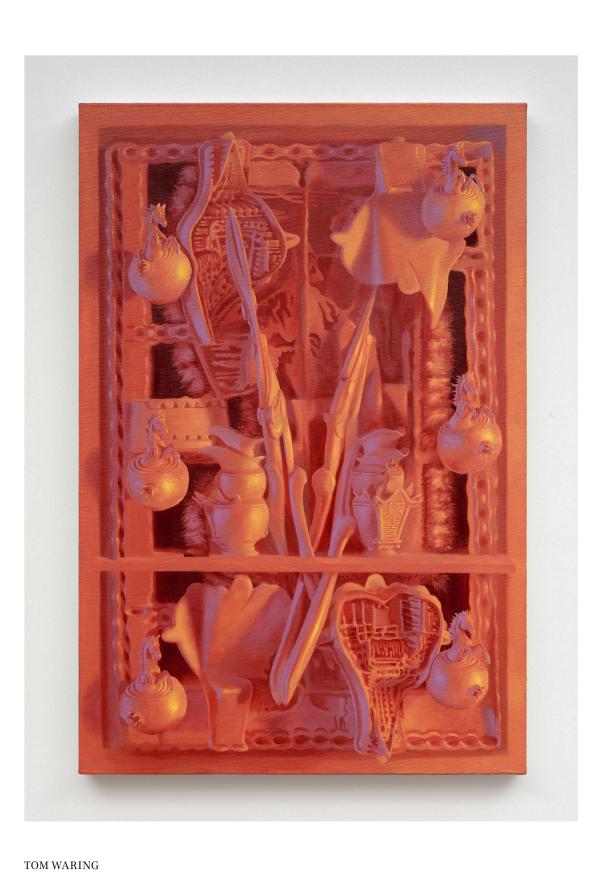

TOM WARING Kurn Uhn Tun, 2024 Oil on canvas 70  $^{3/4}$   $\times$  51  $^{1/4}$  in / 180  $\times$  130 cm Image courtesy of the artist and Tara Downs, New York.

TOM WARING Kurn Uhn Tun, 2024 (detail) Oil on canvas 70  $^{3/4}\times51$   $^{1/4}$  in / 180  $\times$  130 cm Image courtesy of the artist and Tara Downs, New York.