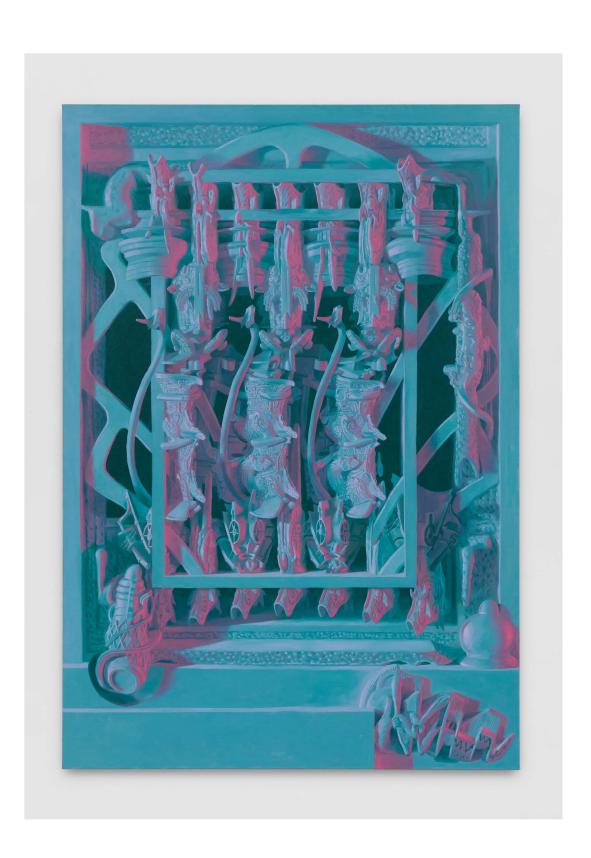

TOM WARING Yet, 2024 Oil on canvas  $63\times43^{1/4}$  in /  $160\times110$  cm Image courtesy of the artist and Tara Downs, New York.

TOM WARING Yet, 2024 (detail) Oil on canvas  $63\times43^{1/4}$  in /  $160\times110$  cm Image courtesy of the artist and Tara Downs, New York.