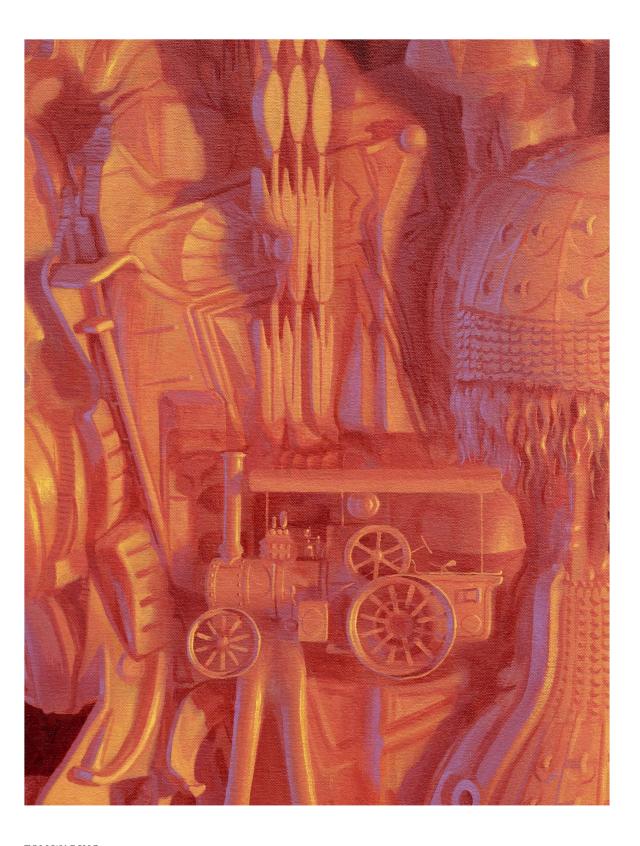

TOM WARING Argoster I, 2024 Oil on canvas 70  $^{3/4}$  x 51 in / 179.7 x 129.5 cm Image courtesy of the artist and Tara Downs, New York.

TOM WARING Argoster, 2024 (detail) Oil on canvas  $70^{3/4}$  x 51 in / 179.7 x 129.5 cm Image courtesy of the artist and Tara Downs, New York.