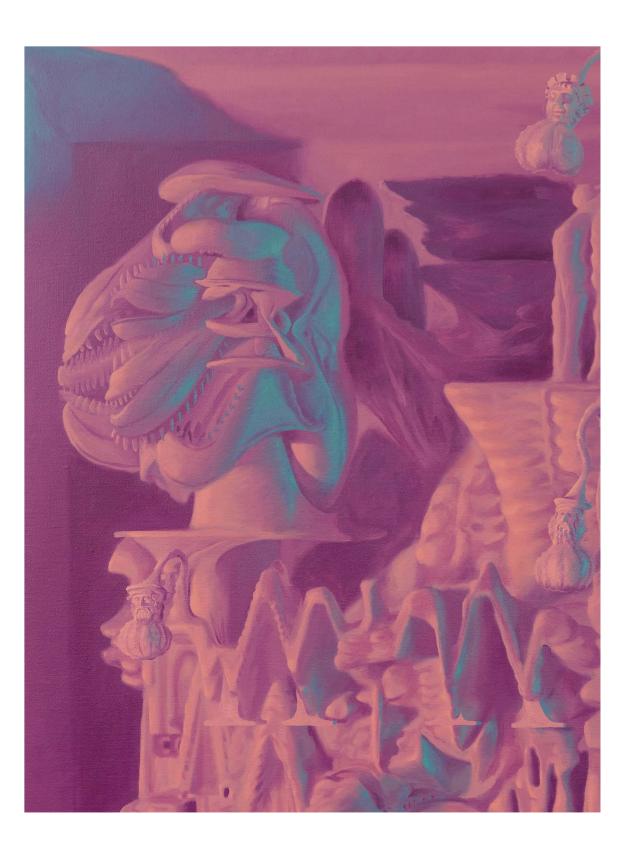

TOM WARING Asdeah, 2024 Oil on canvas  $31^{\,1/2}\times23^{\,1/2}$  in /  $80\times60$  cm Image courtesy of the artist and Tara Downs, New York.

TOM WARING Asdeah, 2024 (detail) Oil on canvas  $31^{1/2}\times23^{1/2}~in~/~80\times60~cm$  Image courtesy of the artist and Tara Downs, New York.