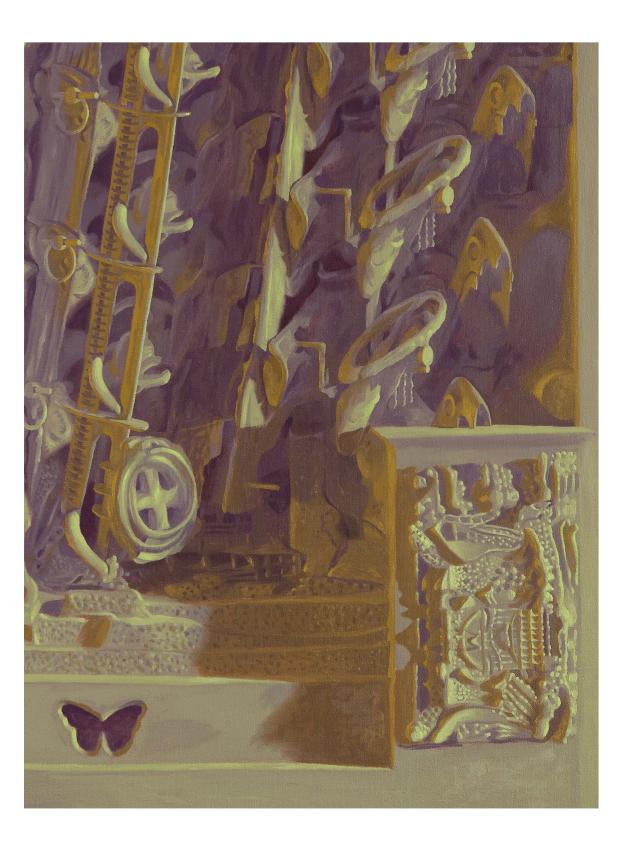

TOM WARING Argoster I, 2024 Oil on canvas 70  $^{3/4}$  x 51 in / 179.7 x 129.5 cm Image courtesy of the artist and Tara Downs, New York.

TOM WARING Argoster, 2024 (detail) Oil on canvas  $70^{3/4}$  x 51 in / 179.7 x 129.5 cm Image courtesy of the artist and Tara Downs, New York.

TOM WARING Argoster, 2024 (detail) Oil on canvas  $70^{3/4}$  x 51 in / 179.7 x 129.5 cm Image courtesy of the artist and Tara Downs, New York.

TOM WARING Orjotuille, 2024 Oil on canvas  $43^{1/4} \times 31^{1/2}$  in /  $110 \times 80$  cm Image courtesy of the artist and Tara Downs, New York.