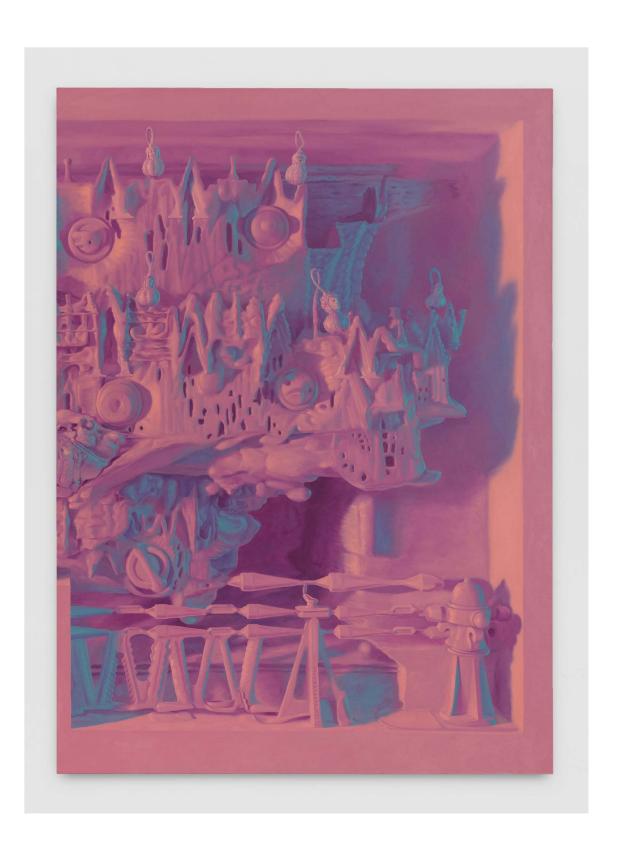

TOM WARING Kurn Uhn Tun, 2024 Oil on canvas 70  $^{3/4}$   $\times$  51  $^{1/4}$  in / 180  $\times$  130 cm Image courtesy of the artist and Tara Downs, New York.

TOM WARING Kurn Uhn Tun, 2024 (detail) Oil on canvas 70  $^{3/4}\times51$   $^{1/4}$  in / 180  $\times$  130 cm Image courtesy of the artist and Tara Downs, New York.