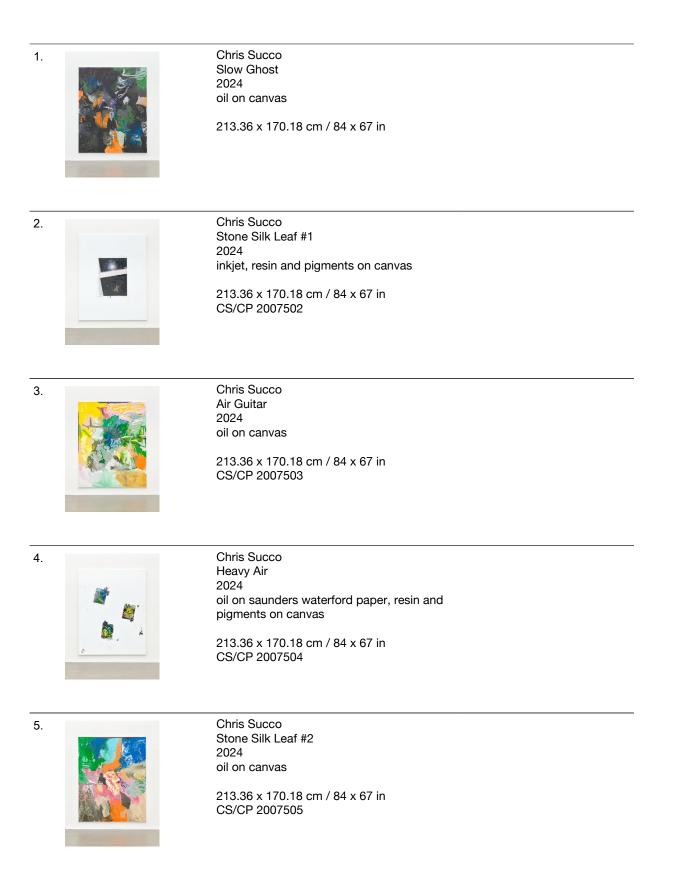

## Chris Succo – *Air Guitar* – Ruttkowski,68

|     | <br>                                                                                                                                                           |
|-----|----------------------------------------------------------------------------------------------------------------------------------------------------------------|
| 6.  | Chris Succo<br>Dusk<br>2024<br>oil on canvas<br>213.36 x 170.18 cm / 84 x 67 in<br>CS/CP 2007506                                                               |
| 7.  | Chris Succo<br>Bethany<br>2024<br>oil on canvas<br>213.36 x 170.18 cm / 84 x 67 in<br>CS/CP 2007507                                                            |
| 8.  | Chris Succo<br>Shadows Are Phantoms<br>2024<br>oil on canvas<br>213.36 x 170.18 cm / 84 x 67 in<br>CS/CP 2007508                                               |
| 9.  | Chris Succo<br>Kayfabe<br>2024<br>oil on canvas<br>213.36 x 170.18 cm / 84 x 67 in<br>CS/CP 2007509                                                            |
| 10. | Chris Succo<br>Adrenalin Junky<br>2024<br>oil on saunders waterford paper, resin and<br>pigments on canvas<br>213.36 x 170.18 cm / 84 x 67 in<br>CS/CP 2007510 |