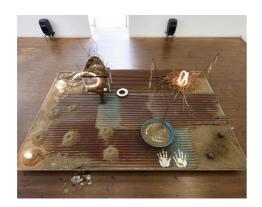

## Anne Hardy

"Accumulator May 2023", 2023

found materials, river sand and grass from typhoon flooding, jewelry, cast pewter, light, custom-designed computer system for light source that responds to Tokyo's meteorological data, and visor