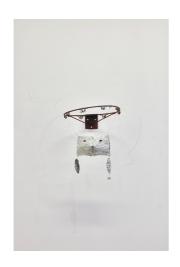

i
"Irrigation", 2023
Oil and Charcoal on Jesmonite
37 x 52 cm



Tomoya Matsuzaki
"Posidonia", 2023
Oil and Charcoal on Jesmonite
28 x 38.5 cm



Tomoya Matsuzaki
"Osmosis", 2023
Oil and Charcoal on Jesmonite
30.5 x 43.5 cm



Tomoya Matsuzaki
"Neptune ball", 2023
Oil and Charcoal on Jesmonite
23 x 30 cm



Tomoya Matsuzaki
"The full and new", 2023
Oil and Charcoal on Jesmonite
46 x 44.5 cm



6-6-9 2F Roppongi, Minato-ku, Tokyo 106-0032, Japan Tel: +81 (0)3 6447 0500 Mail: info@ykggallery.com www.ykggallery.com

Tomoya Matsuzaki, Anne Hardy "Tides"



## Anne Hardy

"Accumulator May 2023", 2023

found materials, river sand and grass from typhoon flooding, jewelry, cast pewter, light, custom-designed computer system for light source that responds to Tokyo's meteorological data, and visor



Anne Hardy
"Relic", 2023
found materials