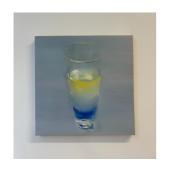

# YKG Yutaka Kikutake Gallery

"Glass", 2024 Oil on canvas 33.3 x 33.3 cm

"Back to Front", 2024 Oil on canvas 27.3 x 22 cm

"色を見る Looking at the Color", 2024 Watercolor on paper 31 x 22.8 cm / framed 36 x 28 cm