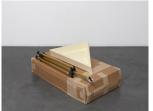

### Mitchell Anderson

Sonnet to Byron, 2025 COLT Naked Muscles and COLT Hairy Chest playing cards, staples and dispersion on panel 119.8 x 119.4 x 5 cm 47 1/8 x 47 x 2 in

**Mitchell Anderson** Remembrance piece, 2024 Portable commemorative