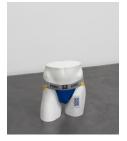

Mitchell Anderson Support piece, 2022 Limited Edition Ukraine Benefit BIKE® Athletic Classic Jockstrap,

torso display 45 x 35 x 25 cm 17 3/4 x 13 3/4 x 9 7/8 in