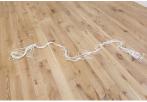

(minimum height 350 cm)

string

### Mitchell Anderson Wind knot, 2024 - 2025 Empty balloon ribbon Variable with installation, c. 6 meter length 19 2/3 ft length

Mitchell Anderson Harlequin (octidi), 2024-2025 Encaustic on panel 120 x 120 x 9 cm