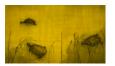

Turtles in the Pond #2, 2024 Charcoal and pastel on paper Sheet:  $25 \times 33$  inches (63.5  $\times$  83.8 cm) Frame:  $27 \% \times 35 \%$  inches (69.4  $\times$  89.5 cm)

Turtles in the Pond #9 (Mother and Son), 2025 Charcoal and pastel on paper Sheet:  $17 \times 23$  inches ( $43.2 \times 58.4$  cm) Frame:  $19 \% \times 25 \%$  inches ( $48.9 \times 64.3$  cm)