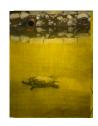

Turtles in the Pond #2, 2024 Charcoal and pastel on paper Sheet:  $25 \times 33$  inches (63.5  $\times$  83.8 cm) Frame:  $27 \% \times 35 \%$  inches (69.4  $\times$  89.5 cm)

Turtles in the Pond #9 (Mother and Son), 2025 Charcoal and pastel on paper Sheet:  $17 \times 23$  inches ( $43.2 \times 58.4$  cm) Frame:  $19 \% \times 25 \%$  inches ( $48.9 \times 64.3$  cm)