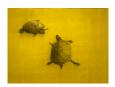

Turtles in the Pond #5, 2025 Charcoal and pastel on paper Sheet:  $25 \times 43$  inches (63.5  $\times$  109.2 cm) Frame:  $27 \% \times 45 \%$  inches (69.4  $\times$  114.9 cm)

Turtles in the Pond #6 (Lynch), 2025 Charcoal and pastel on paper Sheet:  $25 \times 33$  inches (63.5  $\times$  83.8 cm) Frame:  $27 \% \times 35 \%$  inches (69.4  $\times$  89.5 cm)