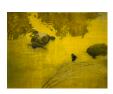

Turtles in the Pond #5, 2025 Charcoal and pastel on paper Sheet:  $25 \times 43$  inches (63.5  $\times$  109.2 cm) Frame:  $27 \% \times 45 \%$  inches (69.4  $\times$  114.9 cm)

Turtles in the Pond #6 (Lynch), 2025 Charcoal and pastel on paper Sheet:  $25 \times 33$  inches (63.5  $\times$  83.8 cm) Frame:  $27 \% \times 35 \%$  inches (69.4  $\times$  89.5 cm)