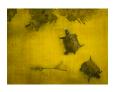

Turtles in the Pond #1 (Janice), 2024 Charcoal and pastel on paper Sheet:  $25 \times 23$  inches (63.5  $\times$  58.4 cm) Frame: 27 %  $\times$  25 ¼ inches (69.4  $\times$  64.1 cm)

Turtles in the Pond #8 (Beginning), 2025 Charcoal and pastel on paper Sheet:  $33 \times 25$  inches (25.5  $\times$  35 cm) Frame:  $35 \frac{1}{4} \times 27 \frac{9}{8}$  inches (89.5  $\times$  69.4 cm)