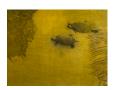

Turtles in the Pond #3, 2025 Charcoal and pastel on paper Sheet:  $25 \times 33$  inches (63.5  $\times$  83.8 cm) Frame:  $27 \% \times 35 \%$  inches (69.4  $\times$  89.5 cm)

Turtles in the Pond #4, 2024 Charcoal and pastel on paper Sheet:  $25 \times 23$  inches  $(63.5 \times 58.4$  cm) Frame:  $27 \% \times 25 \%$  inches  $(69.4 \times 64.1$  cm)