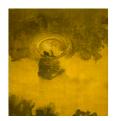

Turtles in the Pond #1 (Janice), 2024 Charcoal and pastel on paper Sheet:  $25 \times 23$  inches (63.5  $\times$  58.4 cm) Frame: 27 %  $\times$  25 ¼ inches (69.4  $\times$  64.1 cm)

Turtles in the Pond #8 (Beginning), 2025 Charcoal and pastel on paper Sheet:  $33 \times 25$  inches (25.5  $\times$  35 cm) Frame:  $35 \frac{1}{4} \times 27 \frac{9}{8}$  inches (89.5  $\times$  69.4 cm)