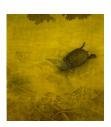

Turtles in the Pond #3, 2025 Charcoal and pastel on paper Sheet:  $25 \times 33$  inches (63.5  $\times$  83.8 cm) Frame:  $27 \% \times 35 \%$  inches (69.4  $\times$  89.5 cm)

Turtles in the Pond #4, 2024 Charcoal and pastel on paper Sheet:  $25 \times 23$  inches  $(63.5 \times 58.4$  cm) Frame:  $27 \% \times 25 \%$  inches  $(69.4 \times 64.1$  cm)