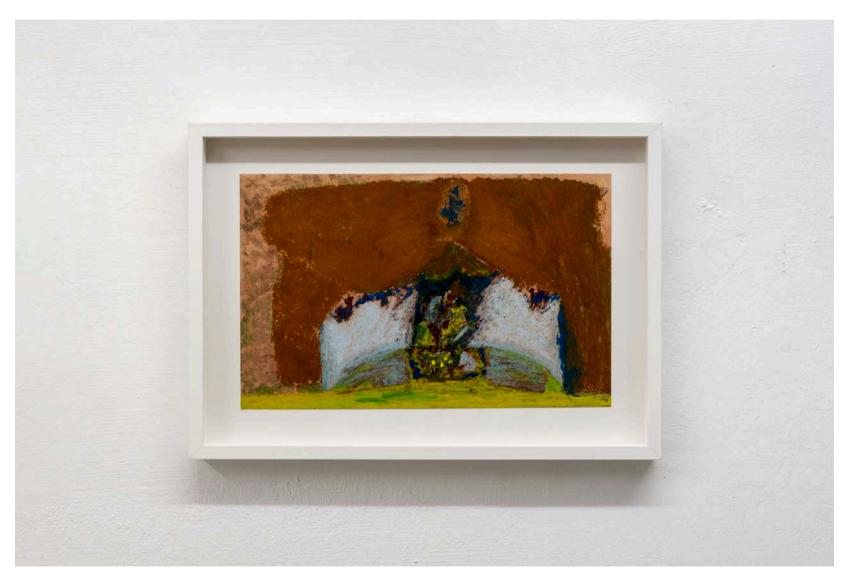

Kara Kendall, *Wash*, 2023, 28 cm x 35.6 cm oil and pastel, colored pencil on paper

Kara Kendall, *Lift*, 2023, 35.6 cm x 28 cm oil and pastel, colored pencil on paper

Kara Kendall, *Hoist the Sky*, 2023, 28 cm x 28 cm oil and soft pastel on paper

Kara Kendall, *Quick*, 2023, 35.6 cm x 28 cm oil and soft pastel on paper

Kara Kendall, *Inside*, 2023, 28 cm x 28 cm oil and soft pastel on paper

Kara Kendall, *Flock*, 2023, 35.6 cm x 28 cm oil and soft pastel on paper