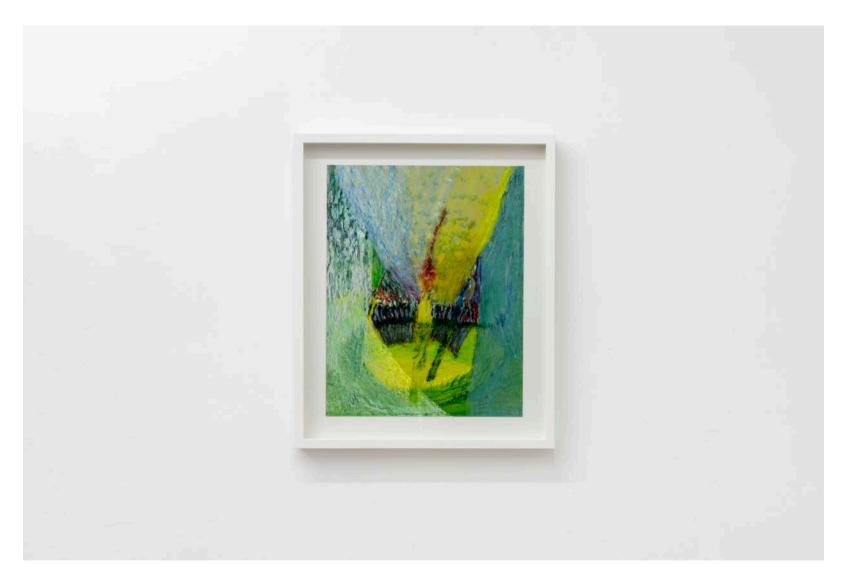

Kara Kendall, *Wash*, 2023, 28 cm x 35.6 cm oil and pastel, colored pencil on paper

Kara Kendall, *Lift*, 2023, 35.6 cm x 28 cm oil and pastel, colored pencil on paper

Kara Kendall, *Hoist the Sky*, 2023, 28 cm x 28 cm oil and soft pastel on paper