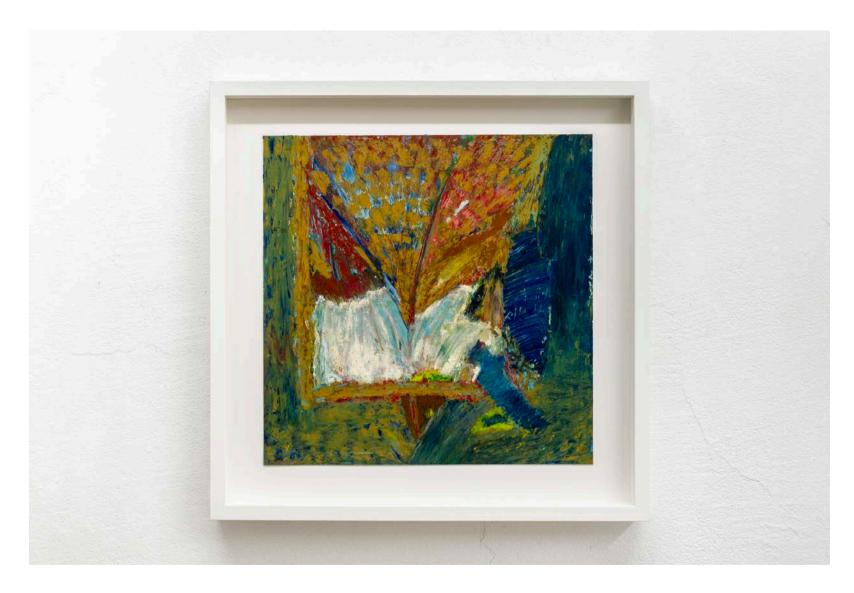

Kara Kendall, *Wash*, 2023, 28 cm x 35.6 cm oil and pastel, colored pencil on paper

Kara Kendall, *Lift*, 2023, 35.6 cm x 28 cm oil and pastel, colored pencil on paper

Kara Kendall, *Hoist the Sky*, 2023, 28 cm x 28 cm oil and soft pastel on paper

Kara Kendall, *Quick*, 2023, 35.6 cm x 28 cm oil and soft pastel on paper

Kara Kendall, *Inside*, 2023, 28 cm x 28 cm oil and soft pastel on paper

Kara Kendall, *Flock*, 2023, 35.6 cm x 28 cm oil and soft pastel on paper