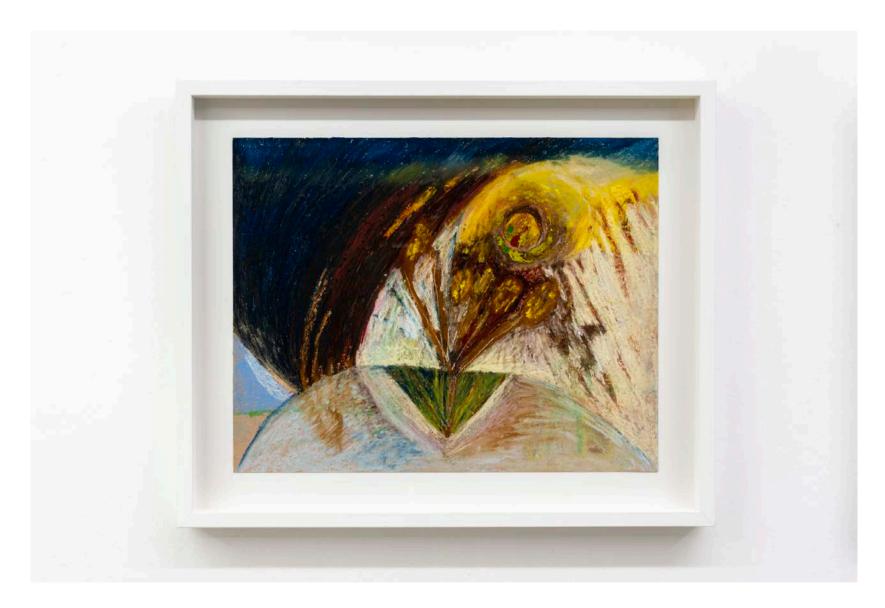

Kara Kendall, *Quick*, 2023, 35.6 cm x 28 cm oil and soft pastel on paper

Kara Kendall, *Inside*, 2023, 28 cm x 28 cm oil and soft pastel on paper

Kara Kendall, *Flock*, 2023, 35.6 cm x 28 cm oil and soft pastel on paper