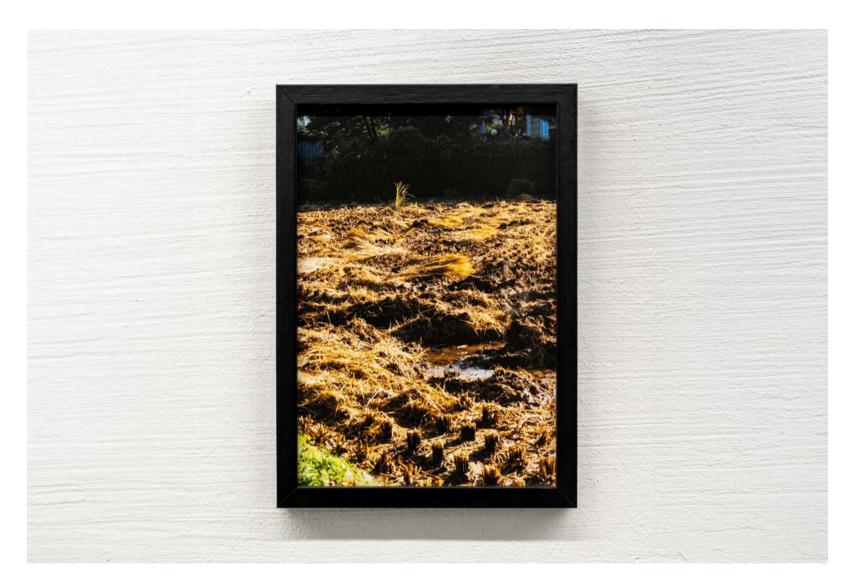

Hannah Park EXT. Mudeuri #2 19x13 cm, Archival Print

Hannah Park EXT. Mudeuri #3 19x13 cm, Archival Print

Hannah Park EXT. Mudeuri #4 19x13 cm, Archival Print

Hannah Park EXT. Mudeuri #5 19x13 cm, Archival Print

Hannah Park EXT. Mudeuri #6 19x13 cm, Archival Print

The dimensions provided for the artworks do not include the framing.

Kara Kendall & Hannah Park Birds Dot the Distance curated by Defne Cemal 18.11 - 16.12.23