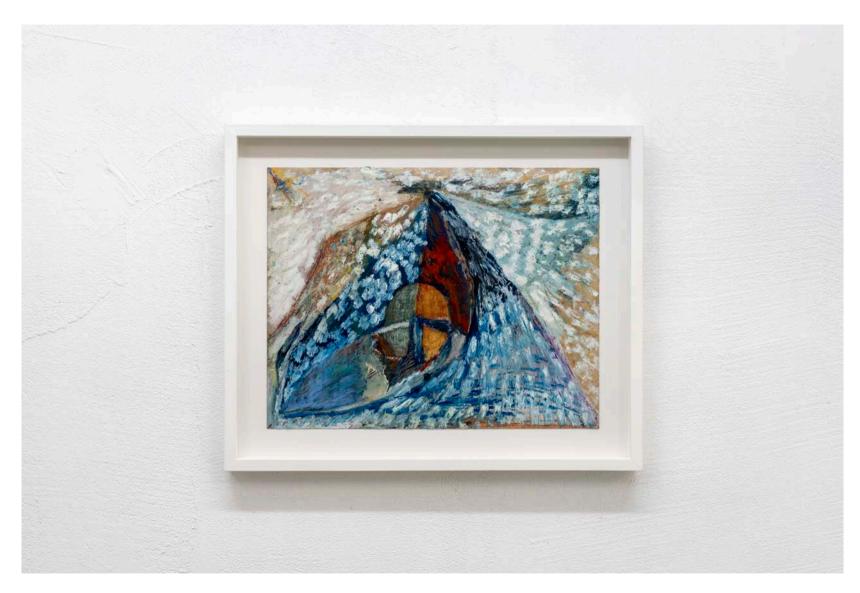

Kara Kendall, *Wash*, 2023, 28 cm x 35.6 cm oil and pastel, colored pencil on paper

Kara Kendall, *Lift*, 2023, 35.6 cm x 28 cm oil and pastel, colored pencil on paper

Kara Kendall, *Hoist the Sky*, 2023, 28 cm x 28 cm oil and soft pastel on paper

Kara Kendall, *Quick*, 2023, 35.6 cm x 28 cm oil and soft pastel on paper

Kara Kendall, *Inside*, 2023, 28 cm x 28 cm oil and soft pastel on paper

Kara Kendall, *Flock*, 2023, 35.6 cm x 28 cm oil and soft pastel on paper