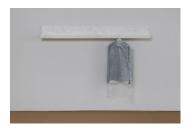

### File:23\_IWA\_2025\_To Wait\_WID26279\_a\_.jpg

Ian Waelder To Wait, 2025 Plywood, paint, wood filler, air-dry porcelain, hanger, tissue paper, linen shirt, dry-cleaning plastic bag 148 x 220 x 27 cm

Courtesy of the artist and carlier | gebauer, Berlin/Madrid Photo © Andrea Rossetti