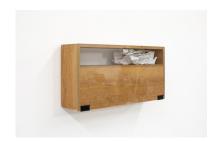

# File: 08\_IWA\_2025\_Novelette\_WID26282\_a\_.jpg

Ian Waelder Novelette, 2025 Cardboard boxes, objects and prints, sheet of glass 31 x 147 x 31 cm Courtesy of the artist and carlier | gebauer, Berlin/Madrid Photo © Andrea Rossetti