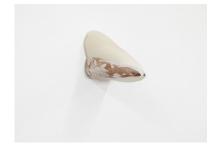

#### File: 03\_IWA\_2025\_Sneaker\_WID26278\_a\_.jpeg

lan Waelder Sneaker, 2025 Wooden shoe last, air-dry porcelain, wooden structure 9,5 x 17 x 7,5 cm Courtesy of the artist and carlier | gebauer, Berlin/Madrid Photo © Andrea Rossetti