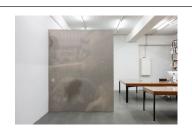

# File: 05\_IWA\_2025\_Background Vehicle (Mouth)\_WID26329\_a\_ front.jpeg

Ian Waelder Background Vehicle (Mouth), 2025 Plotter print on tarp canvas with collaged tissue paper and paint, covered by raw linen with stains of WD-40 oil, air-dry porcelain, marker and diluted ink 245 x 195 cm Courtesy of the artist and carlier | gebauer, Berlin/Madrid Photo © Andrea Rossetti