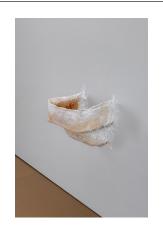

### File: 19\_IWA\_2025\_Torsion\_WID26276\_B\_.jpg

lan Waelder Torsion, 2025 Wooden shoe last, air-dry porcelain 11 x 7,5 x 12,5 cm

Courtesy of the artist and carlier | gebauer, Berlin/Madrid © Ian Waelder