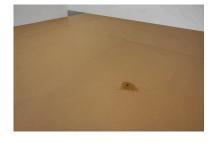

# File: 11\_IWA\_2022\_From hip to fingertip\_Opel upside down\_ WID25821\_a\_.jpg

Ian Waelder From hip to fingertip (Opel upside down), 2022 Remainder of the acrylic resin mould of the Opel Olympia sculpture made in collaboration between the artist and his father, putty on wall, iron rods and remains of the wall on the floor 33,5 x 35,5 x 30 cm Courtesy of the artist and carlier | gebauer, Berlin/Madrid Photo © Andrea Rossetti