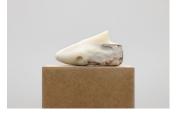

#### File: 03\_IWA\_2025\_Sneaker\_WID26278\_a\_.jpeg

lan Waelder Sneaker, 2025 Wooden shoe last, air-dry porcelain, wooden structure 9,5 x 17 x 7,5 cm Courtesy of the artist and carlier | gebauer, Berlin/Madrid Photo © Andrea Rossetti