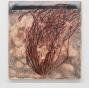

Emma Rose Schwartz In On It, 2025 Oil, paper, Conté, charcoal, chalk pastel, and graphite on canvas 10 x 24 in (25.4 x 61 cm)

Emma Rose Schwartz Wicker Rocker Sunset, 2025 Oil, paper, Conté, charcoal, chalk pastel, and graphite on canvas 38 x 34 in (96.5 x 86.4 cm)