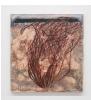

Emma Rose Schwartz In On It, 2025 Oil, paper, Conté, charcoal, chalk pastel, and graphite on canvas 10 x 24 in (25.4 x 61 cm)

Emma Rose Schwartz Wicker Rocker Sunset, 2025 Oil, paper, Conté, charcoal, chalk pastel, and graphite on canvas 38 x 34 in (96.5 x 86.4 cm)