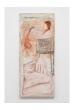

## Derosia

Emma Rose Schwartz Hour Longer, 2025 Oil, bed sheet, paper, Conté, charcoal, chalk pastel, and graphite on canvas 62 x 26 in (157.5 x 66 cm)

Emma Rose Schwartz Born Again, 2025 Oil, paper, Conté, charcoal, chalk pastel, and graphite on canvas 38 x 36 in (96.5 x 91.4 cm)