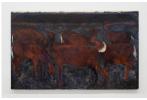

Emma Rose Schwartz Define Figment, 2025 Oil, bed sheet, paper, Conté, charcoal, chalk pastel, and graphite on canvas 10 x 8 in (25.4 x 20.3 cm)