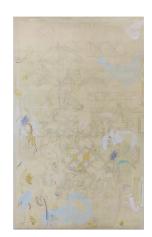

Untitled 2025 Oil, pastel, charcoal, and silkscreened Flashe on linen I30 x 90 inches 330 x 229 cm 4.

5.

6.

Untitled 2025 Oil, pastel, charcoal, and silkscreened ink on linen 130 x 80 inches 330 x 203 cm