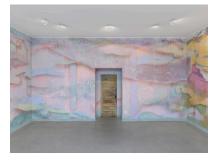

#### Room 3

# Untitled

2025

Oil, acrylic, silkscreened Flashe, and flocking on clay-coated paper mounted to aluminum panels, egg tempera on panel, video, and sound (video runtime 16 minutes 17 seconds; audio runtime 80 minutes) 184 I/8 x 258 5/8 x 532 7/8 inches 468 x 657 x 1354 cm