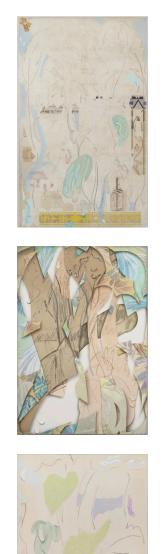

Untitled 2025 Oil, pastel, charcoal, and silkscreened Flashe on linen I30 x 90 inches 330 x 229 cm 4.

5.

6.

Untitled 2025 Oil, pastel, charcoal, and silkscreened ink on linen 130 x 80 inches 330 x 203 cm

Untitled 2025 Oil, pastel, charcoal, graphite, and silkscreened Flashe on linen I 30 x 90 inches 330 x 229 cm

*Untitled* 2025 Oil, pastel, watercolor, graphite, sand, resin and silkscreened Flashe on linen 130 x 90 inches 330 x 229 cm