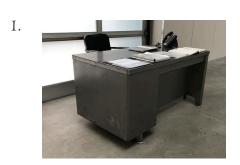

## Room 2

2.

3.

*Untitled* 2025 Vintage desk, hand-made artist books, glazed ceramic, phone, video, and sound 29 I/2 x 55 I/2 x 30 inches 75 x I4I x 76 cm

Untitled 2025 Oil, pastel, charcoal, and silkscreened ink on linen 130 x 80 inches 330 x 203 cm