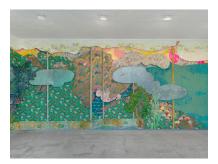

# 526 West 22nd Street Room I

8.

Untitled (Business Penmanship, The History of Home Alarm Systems, Index: Owens Books and Tables, Sketchbook 1 (small), and Sketchbook 2 (large))

## 2022

Flashe on Legion printmaking paper, Flashe on bookcloth, colored pencil and ink on 70 lbs Mohawk uncoated Text Smooth paper, inkjet on Asuka Natural paper, wintergreen transfer on Shiramine paper, acrylic, Flashe, pencil, colored pencil on Azabu paper, Flashe, crayon and pencil, colored pencil on Shiramine paper, acrylic and ink on urethane resin, book cloth, plastic alarm, book board, thread, and magnets 5 x 19 1/4 x 14 5/8 inches 13 x 49 x 37 cm