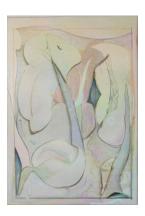

Untitled 2025 Oil, pastel, charcoal, graphite, and silkscreened Flashe on linen I 30 x 90 inches 330 x 229 cm

*Untitled* 2025 Oil, pastel, watercolor, graphite, sand, resin and silkscreened Flashe on linen 130 x 90 inches 330 x 229 cm