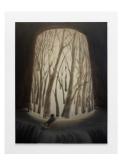

**Zhi Ding** *Hide & Seek VI*, 2025
oil on linen
45 x 35 cm
17 3/4 x 13 3/4 in
MW.ZDI.014

Maren Karlson Staub (Holes) #11, 2025 oil, ash, and graphite on canvas 38 x 158.5 cm 15 x 62 3/8 in (MW.MKA.001)