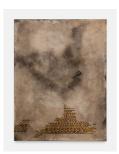

**Zhi Ding** *Hide & Seek VI*, 2025
oil on linen
45 x 35 cm
17 3/4 x 13 3/4 in
MW.ZDI.014

Maren Karlson Staub (Holes) #11, 2025 oil, ash, and graphite on canvas 38 x 158.5 cm 15 x 62 3/8 in (MW.MKA.001)