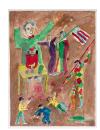

*Untitled (Colors in the Bible)*, 2025, Japanese maker on paper, 10.25 x 7.5 inches, 15.75 x 12.75 x 12.25 inches framed

Untitled, 1969, Mixed media on panel, 38 x 24.25 inches, 38.5 x 25 x 2 inches framed

Untitled, c. early 2000s, Found objects and adhesive, 11.75 x 2.5 x 2.5 inches

Untitled, c. 2001, Watercolor and ink on paper, 13.75 x 10.25 inches, 15.75 x 12 x 1.25 inches framed

*Untitled*, c. 1984, Mixed media on styrofoam, 35.75 x 40.5 inches, 36.75 x 41.5 x 2 inches framed