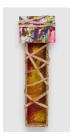

# Left to Right:

*Untitled (Skid Painting)*, 1980, Oil, acrylic, nails, staples, wood, canvas board, found objects, and mixed media, 37.25 x 12 x 3 inches

Untitled, c. early 2000s, Found objects and adhesive, 8.5 x 3.5 x 2.5 inches