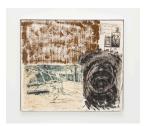

# Left to Right:

*Untitled (Skid Painting)*, 1980, Oil, acrylic, nails, staples, wood, canvas board, found objects, and mixed media, 37.25 x 12 x 3 inches

Untitled, c. early 2000s, Found objects and adhesive, 8.5 x 3.5 x 2.5 inches

*Untitled*, c. 2000, Pastel, pencil, glue, and Polaroid photographs on translucent paper 27 x 36 inches, 30.5 x 39.5 x 1.5 inches framed

Untitled (#9), 1984-85, Mixed media and spray paint on canvas, 40 x 30 inches