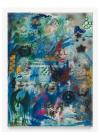

*Untitled*, 1980s, Mixed media and spray paint on wood, 32 x 48 inches, 32.75 x 49 x 1.5 inches framed