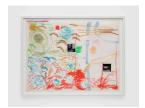

## Left to Right:

Untitled (Proposal), c. 2000, Black and white photocopy, 11.5 x 8 inches

Untitled (Energy=Energy), 2000, Black and white photocopy, 11.5 x 8 inches

Untitled, c. early 2000s, Found objects and adhesive, 11.5 x 2.5 x 2.5 inches