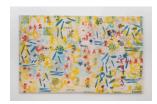

## Left to Right:

Untitled, 2000, Watercolor and ink on paper, 13.75 x 10.25 inches, 15.75 x 12 x 1.25 inches framed

Untitled, 1984, Oil on unstretched canvas, 31 x 71.5 inches

Untitled, c. early 2000s, Found objects, ribbon, glue, 44.25 x 18 x 4.75 inches

*Untitled (Skid Painting)*, 1980s, Oil, acrylic, spray paint, nails, staples, wood, found objects, 44.5 x 44 x 2 inches

Untitled, 2021, Acrylic, paper, glue, and permanent marker on found object,  $17.5 \times 21.5$  inches,  $18.5 \times 22.5 \times 1.5$  framed