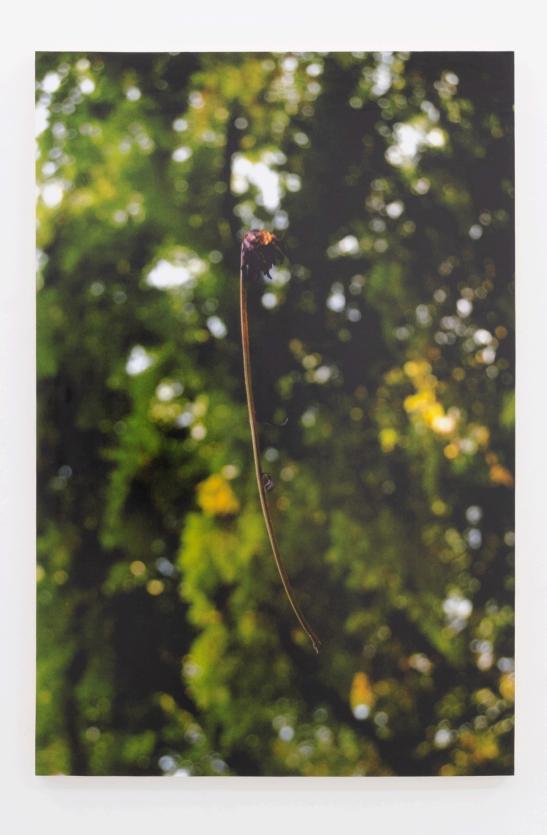

Gerbera, 2025 Inkjet print on wood panel 27.5" x 41.5" x1.25" Edition of 3

Potted Plant #1, 2025 Acrylic with polyethylene cover, wood, hardware 3.75" x 22" x 6.5"

Potted Plant#2, 2025 Acrylic with polyethylene cover, wood, hardware 5" x 10.5" x 3.75"