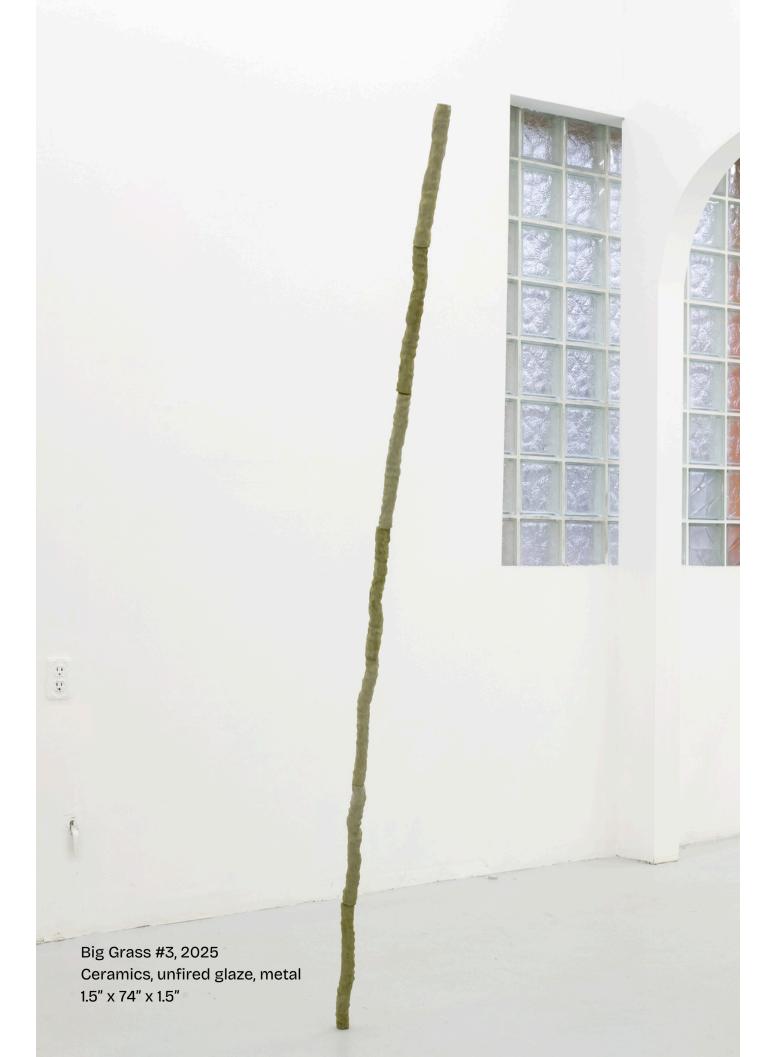

Potted Plant (Donald), 2025 Acrylic with polyethylene cover, wood, hardware 7" x 13" x 5.5"

Potted Plant #3, 2025 Acrylic with polyethylene cover, wood, hardware 5" x 10.75" x 3.25"

Spirit Collection (blue), 2017/2025 Acrylic on steel shelf 11" x 7.5" x 6.25"