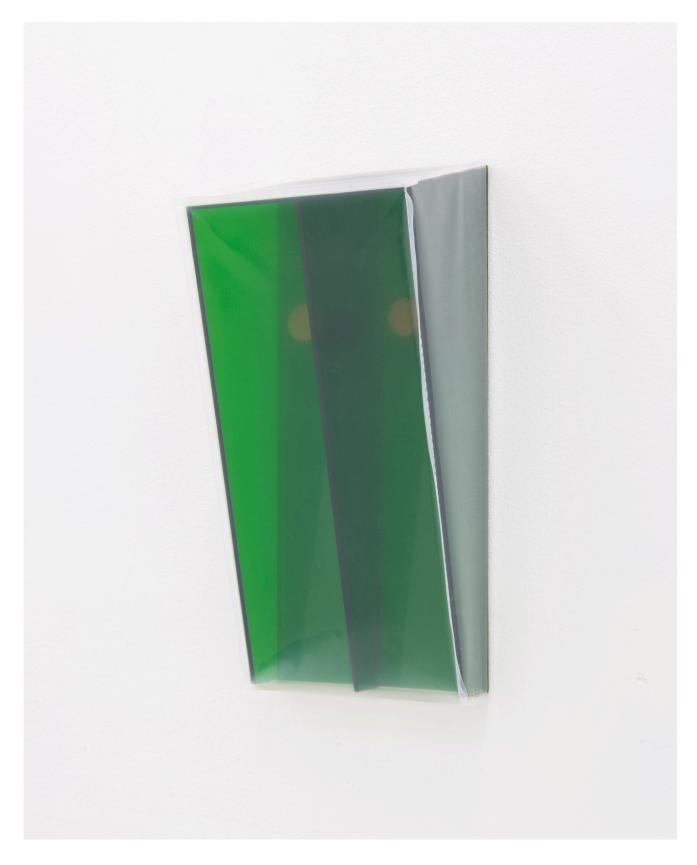

Gerbera, 2025 Inkjet print on wood panel 27.5" x 41.5" x1.25" Edition of 3

Potted Plant #1, 2025 Acrylic with polyethylene cover, wood, hardware 3.75" x 22" x 6.5"

Potted Plant#2, 2025 Acrylic with polyethylene cover, wood, hardware 5" x 10.5" x 3.75"

Potted Plant (Donald), 2025 Acrylic with polyethylene cover, wood, hardware 7" x 13" x 5.5"

Potted Plant #3, 2025 Acrylic with polyethylene cover, wood, hardware 5" x 10.75" x 3.25"

Spirit Collection (blue), 2017/2025 Acrylic on steel shelf 11" x 7.5" x 6.25"