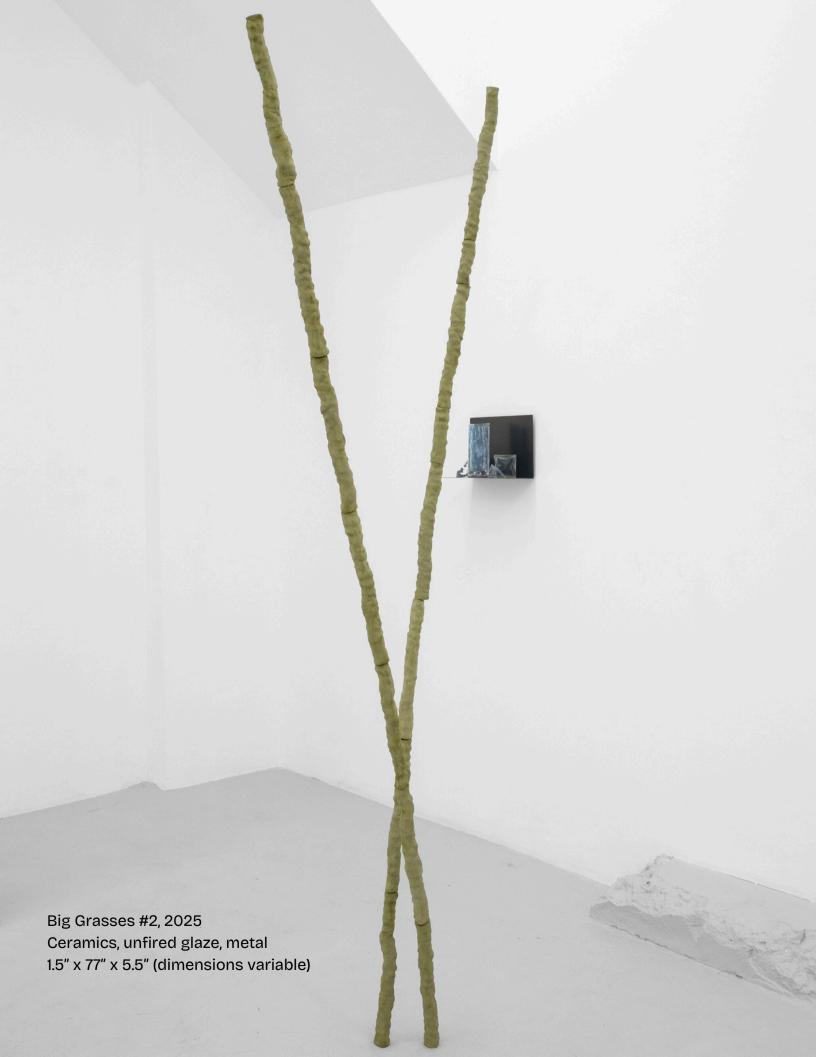

Potted Plant (Donald), 2025 Acrylic with polyethylene cover, wood, hardware 7" x 13" x 5.5"

Potted Plant #3, 2025 Acrylic with polyethylene cover, wood, hardware 5" x 10.75" x 3.25"

Spirit Collection (blue), 2017/2025 Acrylic on steel shelf 11" x 7.5" x 6.25"