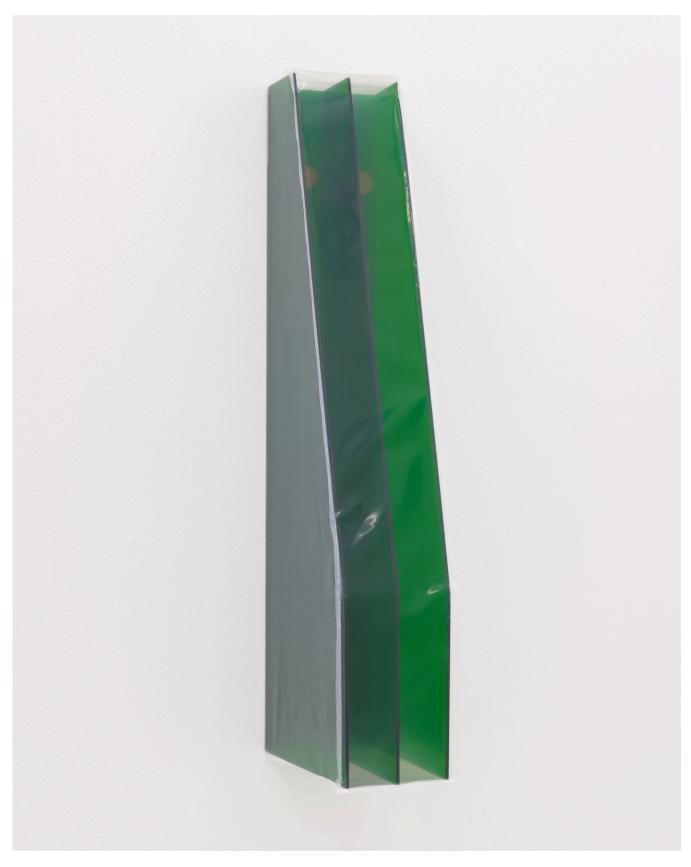

Gerbera, 2025 Inkjet print on wood panel 27.5" x 41.5" x1.25" Edition of 3

Potted Plant #1, 2025 Acrylic with polyethylene cover, wood, hardware 3.75" x 22" x 6.5"

Potted Plant#2, 2025 Acrylic with polyethylene cover, wood, hardware 5" x 10.5" x 3.75"

Potted Plant (Donald), 2025 Acrylic with polyethylene cover, wood, hardware 7" x 13" x 5.5"

Potted Plant #3, 2025 Acrylic with polyethylene cover, wood, hardware 5" x 10.75" x 3.25"

Spirit Collection (blue), 2017/2025 Acrylic on steel shelf 11" x 7.5" x 6.25"