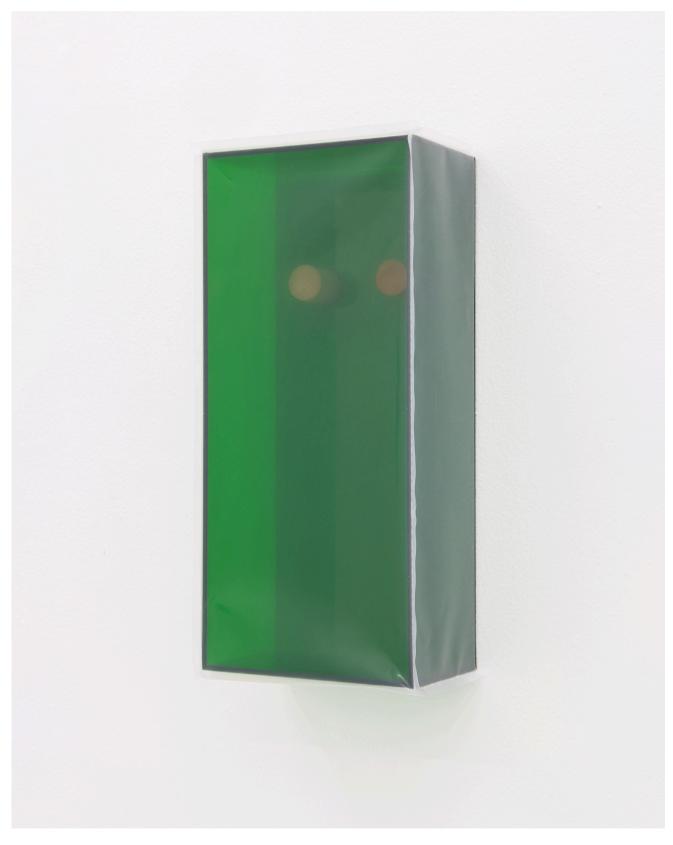

Gerbera, 2025 Inkjet print on wood panel 27.5" x 41.5" x1.25" Edition of 3

Potted Plant #1, 2025 Acrylic with polyethylene cover, wood, hardware 3.75" x 22" x 6.5"

Potted Plant#2, 2025 Acrylic with polyethylene cover, wood, hardware 5" x 10.5" x 3.75"

Potted Plant (Donald), 2025 Acrylic with polyethylene cover, wood, hardware 7" x 13" x 5.5"

Potted Plant #3, 2025 Acrylic with polyethylene cover, wood, hardware 5" x 10.75" x 3.25"

Spirit Collection (blue), 2017/2025 Acrylic on steel shelf 11" x 7.5" x 6.25"