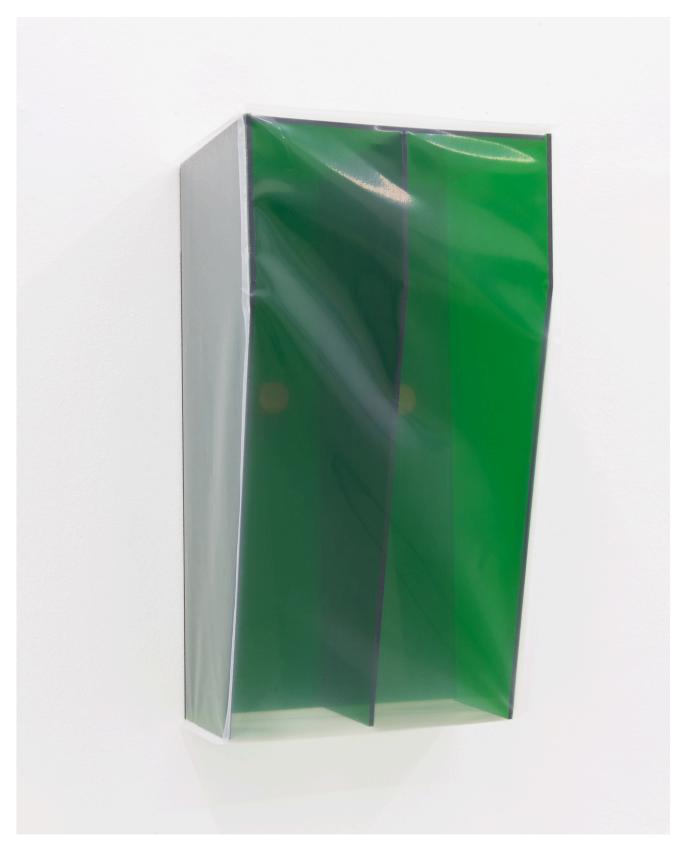

Gerbera, 2025 Inkjet print on wood panel 27.5" x 41.5" x1.25" Edition of 3

Potted Plant #1, 2025 Acrylic with polyethylene cover, wood, hardware 3.75" x 22" x 6.5"

Potted Plant#2, 2025 Acrylic with polyethylene cover, wood, hardware 5" x 10.5" x 3.75"

Potted Plant (Donald), 2025 Acrylic with polyethylene cover, wood, hardware 7" x 13" x 5.5"

Potted Plant #3, 2025 Acrylic with polyethylene cover, wood, hardware 5" x 10.75" x 3.25"

Spirit Collection (blue), 2017/2025 Acrylic on steel shelf 11" x 7.5" x 6.25"