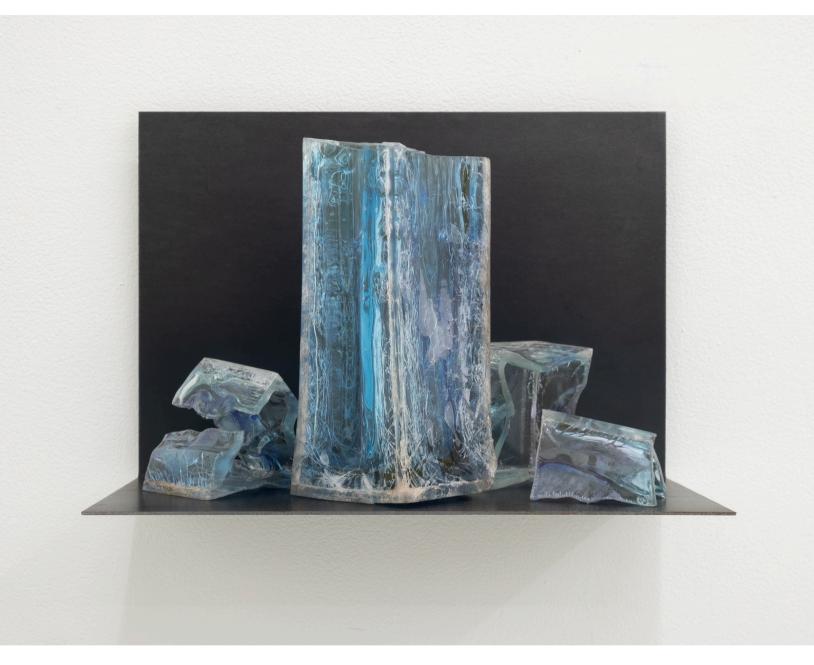

Potted Plant (Donald), 2025 Acrylic with polyethylene cover, wood, hardware 7" x 13" x 5.5"

Potted Plant #3, 2025 Acrylic with polyethylene cover, wood, hardware 5" x 10.75" x 3.25"

Spirit Collection (blue), 2017/2025 Acrylic on steel shelf 11" x 7.5" x 6.25"