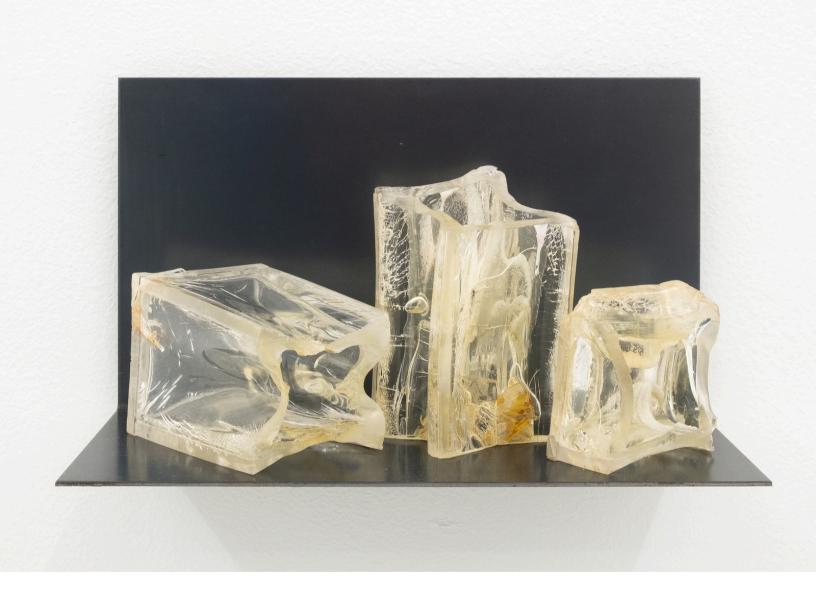

Spirit Collection (yellow), 2017/2025 Acrylic on steel shelf 8.25" x 4.75" x 4.5"

Spirit Collection (clear), 2017/2025 Acrylic on steel shelf 9.5" x 4.25" x 4.5"