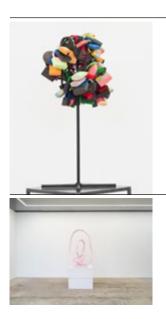

Eva Rothschild Madonna, 2024

Painted bronze, reinforced concrete plinth

sculpture:  $150 \times 90 \times 90 \text{ cm}$  plinth:  $90 \times 90 \times 80 \text{ cm}$ 

Courtesy of the Artist & PALAS, Sydney.

Photo: Josh Raymond

Eva Rothschild Madonna, 2024

Painted bronze, reinforced concrete plinth

sculpture: 150 x 90 x 90 cm plinth: 90 x 90 x 80 cm

Courtesy of the Artist & PALAS, Sydney.

Photo: Josh Raymond

Eva Rothschild Madonna, 2024 (detail) Painted bronze, reinforced concrete plinth