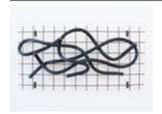

sculpture: 150 x 90 x 90 cm plinth: 90 x 90 x 80 cm

Courtesy of the Artist & PALAS, Sydney.

Photo: Josh Raymond

Eva Rothschild Tapestry, 2024 Rubber, resin plaster, steel 120 x 240 x 30 cm Courtesy of the Artist & PALAS, Sydney. Photo: Josh Raymond

Eva Rothschild Tapestry, 2024 (detail) Rubber, resin plaster, steel 120 x 240 x 30 cm Courtesy of the Artist & PALAS, Sydney. Photo: Josh Raymond

Eva Rothschild Pioneers, 2024 Glazed ceramic, paint, steel support sculpture: 137 x 30 x 30 cm plinth: 120 x 30 x 30 cm Courtesy of the Artist & PALAS, Sydney.