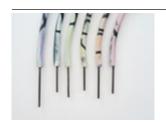

Eva Rothschild
Rainbow, 2024
Steel, resin plaster, paint
133 x 180 x 5 cm
Courtesy of the Artist & PALAS, Sydney.
Photo: Josh Raymond

Eva Rothschild
Rainbow, 2024 (detail)
Steel, resin plaster, paint
133 x 180 x 5 cm
Courtesy of the Artist & PALAS, Sydney.
Photo: Josh Raymond