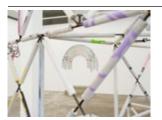

Eva Rothschild
Rainbow, 2024
Steel, resin plaster, paint
133 x 180 x 5 cm
Courtesy of the Artist & PALAS, Sydney.
Photo: Josh Raymond

Eva Rothschild
Rainbow, 2024 (detail)
Steel, resin plaster, paint
133 x 180 x 5 cm
Courtesy of the Artist & PALAS, Sydney.
Photo: Josh Raymond