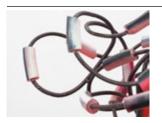

Eva Rothschild Introvert, 2024 Steel, resin plaster, paint 63 x 132 x 70 cm Courtesy of the Artist & PALAS, Sydney. Photo: Josh Raymond

Eva Rothschild Introvert, 2024 (detail) Steel, resin plaster, paint 63 x 132 x 70 cm Courtesy of the Artist & PALAS, Sydney. Photo: Josh Raymond