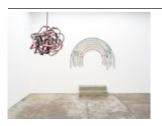

Eva Rothschild
Rainbow, 2024
Steel, resin plaster, paint
133 x 180 x 5 cm
Courtesy of the Artist & PALAS, Sydney.
Photo: Josh Raymond

Eva Rothschild
Rainbow, 2024 (detail)
Steel, resin plaster, paint
133 x 180 x 5 cm
Courtesy of the Artist & PALAS, Sydney.
Photo: Josh Raymond