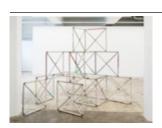

Eva Rothschild Introvert, 2024 Steel, resin plaster, paint 63 x 132 x 70 cm Courtesy of the Artist & PALAS, Sydney. Photo: Josh Raymond

Eva Rothschild Introvert, 2024 (detail) Steel, resin plaster, paint 63 x 132 x 70 cm Courtesy of the Artist & PALAS, Sydney. Photo: Josh Raymond