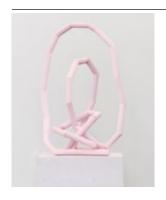

Eva Rothschild
Rainbow, 2024
Steel, resin plaster, paint
133 x 180 x 5 cm
Courtesy of the Artist & PALAS, Sydney.
Photo: Josh Raymond

Eva Rothschild
Rainbow, 2024 (detail)
Steel, resin plaster, paint
133 x 180 x 5 cm
Courtesy of the Artist & PALAS, Sydney.
Photo: Josh Raymond