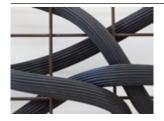

sculpture: 150 x 90 x 90 cm plinth: 90 x 90 x 80 cm

Courtesy of the Artist & PALAS, Sydney.

Photo: Josh Raymond

Eva Rothschild Tapestry, 2024 Rubber, resin plaster, steel 120 x 240 x 30 cm Courtesy of the Artist & PALAS, Sydney. Photo: Josh Raymond

Eva Rothschild Tapestry, 2024 (detail) Rubber, resin plaster, steel 120 x 240 x 30 cm Courtesy of the Artist & PALAS, Sydney. Photo: Josh Raymond

Eva Rothschild Pioneers, 2024 Glazed ceramic, paint, steel support sculpture: 137 x 30 x 30 cm plinth: 120 x 30 x 30 cm Courtesy of the Artist & PALAS, Sydney.