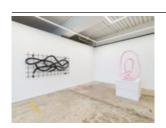

sculpture: 150 x 90 x 90 cm plinth: 90 x 90 x 80 cm

Courtesy of the Artist & PALAS, Sydney.

Photo: Josh Raymond

Eva Rothschild Tapestry, 2024 Rubber, resin plaster, steel 120 x 240 x 30 cm Courtesy of the Artist & PALAS, Sydney. Photo: Josh Raymond

Eva Rothschild Tapestry, 2024 (detail) Rubber, resin plaster, steel 120 x 240 x 30 cm Courtesy of the Artist & PALAS, Sydney. Photo: Josh Raymond

Eva Rothschild Pioneers, 2024 Glazed ceramic, paint, steel support sculpture: 137 x 30 x 30 cm plinth: 120 x 30 x 30 cm Courtesy of the Artist & PALAS, Sydney.