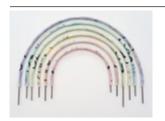

Eva Rothschild
Rainbow, 2024
Steel, resin plaster, paint
133 x 180 x 5 cm
Courtesy of the Artist & PALAS, Sydney.
Photo: Josh Raymond

Eva Rothschild
Rainbow, 2024 (detail)
Steel, resin plaster, paint
133 x 180 x 5 cm
Courtesy of the Artist & PALAS, Sydney.
Photo: Josh Raymond