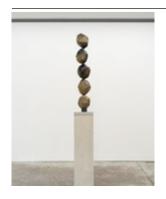

Eva Rothschild Tapestry, 2024 (detail) Rubber, resin plaster, steel 120 x 240 x 30 cm Courtesy of the Artist & PALAS, Sydney. Photo: Josh Raymond

Eva Rothschild Pioneers, 2024 Glazed ceramic, paint, steel support sculpture: 137 x 30 x 30 cm plinth: 120 x 30 x 30 cm Courtesy of the Artist & PALAS, Sydney.

Photo: Josh Raymond

Eva Rothschild
Pioneers, 2024 (detail)
Glazed ceramic, paint, steel support
sculpture: 137 x 30 x 30 cm
plinth: 120 x 30 x 30 cm
Courtesy of the Artist & PALAS, Sydney.

Photo: Josh Raymond