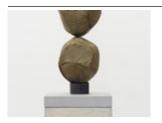

Eva Rothschild Madonna, 2024

Painted bronze, reinforced concrete plinth

sculpture:  $150 \times 90 \times 90 \text{ cm}$  plinth:  $90 \times 90 \times 80 \text{ cm}$ 

Courtesy of the Artist & PALAS, Sydney.

Photo: Josh Raymond

Eva Rothschild Madonna, 2024

Painted bronze, reinforced concrete plinth

sculpture: 150 x 90 x 90 cm plinth: 90 x 90 x 80 cm

Courtesy of the Artist & PALAS, Sydney.

Photo: Josh Raymond

Eva Rothschild Madonna, 2024 (detail) Painted bronze, reinforced concrete plinth

sculpture: 150 x 90 x 90 cm plinth: 90 x 90 x 80 cm

Courtesy of the Artist & PALAS, Sydney.

Photo: Josh Raymond

Eva Rothschild Tapestry, 2024 Rubber, resin plaster, steel 120 x 240 x 30 cm Courtesy of the Artist & PALAS, Sydney. Photo: Josh Raymond