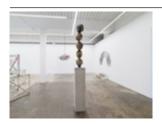

Photo: Josh Raymond

Eva Rothschild
Pioneers, 2024 (detail)
Glazed ceramic, paint, steel support
sculpture: 137 x 30 x 30 cm
plinth: 120 x 30 x 30 cm
Courtesy of the Artist & PALAS, Sydney.

Photo: Josh Raymond