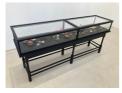

92.7 x 209.6 x 54.8 cm 36 1/2 x 82 1/2 x 21 5/8 in (MW.SKH.094)

**Sanam Khatibi** *Whale*, 2025 wood, glass, objects

Sanam Khatibi Here Roses Should Stand, 2025 oil on stretched canvas 13.7 x 18.9 cm 5 3/8 x 7 1/2 in (MW.SKH.076)