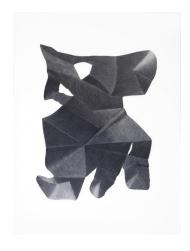

## **West Gallery**

1. Laura Smith *Illumined Black 15*, 2022
Graphite on Dura-Lar, 11 x 14 in

2. Laura Smith *Illumined Black 20*, 2022
Graphite on Dura-Lar, 14 x 17 in

3. Laura Smith *Illumined Black 09*, 2022
Graphite on Dura-Lar, 11 x 14 in