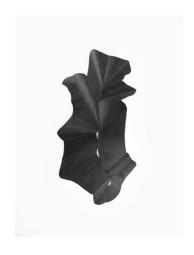

## **West Gallery**

1. Laura Smith *Illumined Black 15*, 2022
Graphite on Dura-Lar, 11 x 14 in



2. Laura Smith *Illumined Black 20*, 2022
Graphite on Dura-Lar, 14 x 17 in



3. Laura Smith *Illumined Black 09*, 2022
Graphite on Dura-Lar, 11 x 14 in



4. Laura Smith *Illumined Black 04*, 2022
Graphite on Dura-Lar, 11 x 14 in



## East Gallery

5. Laura Smith *Illumined Black 21*, 2021
Graphite on Dura-Lar, 11 x 14 in



6. Laura Smith *Illumined Black 13*, 2022
Graphite on Dura-Lar, 11 x 14 in



7. Laura Smith *Illumined Black 19*, 2022
Graphite on Dura-Lar, 17 x 14 in



8. Laura Smith *Illumined Black 06*, 2022
Graphite on Dura-Lar, 11 x 14 in