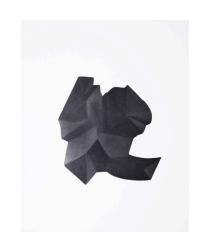

## **West Gallery**

1. Laura Smith *Illumined Black 15*, 2022
Graphite on Dura-Lar, 11 x 14 in

2. Laura Smith *Illumined Black 20*, 2022
Graphite on Dura-Lar, 14 x 17 in

3. Laura Smith *Illumined Black 09*, 2022
Graphite on Dura-Lar, 11 x 14 in