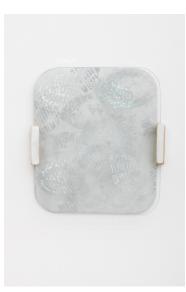

Sub Pedestrian View 1, 2025 Yogurt, aluminum, glass, wood, salt, bleach, acrylic paint 33 cm  $\times$  30 cm  $\times$  4 cm

*Framed #2*, 2023 Glass, aluminum 200 cm x 76 cm x 58 cm

Shoe-Printed Yogurt, 2025 Yogurt shoe prints Dimensions variable