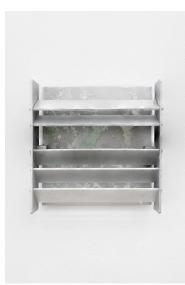

*Very Interior View,* 2025 Aluminum, salt, bleach 21 cm × 21 cm × 6cm

Sub Pedestrian View II, 2025 Yogurt, aluminum, bronze glass, wood, salt, bleach, acrylic paint 33 cm  $\times$  30 cm  $\times$  4 cm