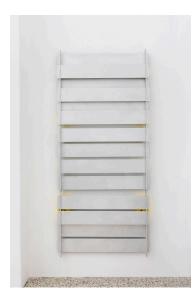

Sub Pedestrian View 1, 2025 Yogurt, aluminum, glass, wood, salt, bleach, acrylic paint 33 cm  $\times$  30 cm  $\times$  4 cm

*Framed #2*, 2023 Glass, aluminum 200 cm x 76 cm x 58 cm

Shoe-Printed Yogurt, 2025 Yogurt shoe prints Dimensions variable