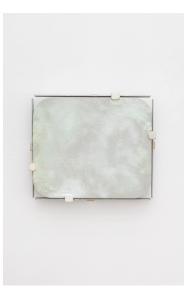

Yogurt Portal, 2025 Yogurt, aluminum, glass, wood, salt, bleach, acrylic paint 30 cm  $\times$  33.02 cm  $\times$  3.81 cm

Working Portal, 2025 Aluminum, salt, bleach, wood, acrylic paint 33 cm  $\times$  30 cm  $\times$  4 cm