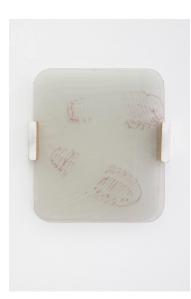

Sub Pedestrian View 1, 2025 Yogurt, aluminum, glass, wood, salt, bleach, acrylic paint 33 cm  $\times$  30 cm  $\times$  4 cm

*Framed #2*, 2023 Glass, aluminum 200 cm x 76 cm x 58 cm

Shoe-Printed Yogurt, 2025 Yogurt shoe prints Dimensions variable