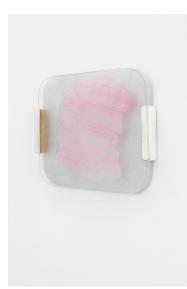

Yogurt Portal, 2025 Yogurt, aluminum, glass, wood, salt, bleach, acrylic paint 30 cm  $\times$  33.02 cm  $\times$  3.81 cm

Working Portal, 2025 Aluminum, salt, bleach, wood, acrylic paint 33 cm  $\times$  30 cm  $\times$  4 cm