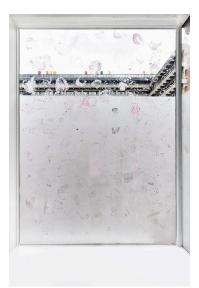

Sub Pedestrian View 1, 2025 Yogurt, aluminum, glass, wood, salt, bleach, acrylic paint 33 cm  $\times$  30 cm  $\times$  4 cm

*Framed #2*, 2023 Glass, aluminum 200 cm x 76 cm x 58 cm

Shoe-Printed Yogurt, 2025 Yogurt shoe prints Dimensions variable