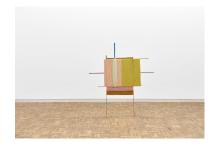

Zoë Paul, When no one else comes, you can summon spirits to keep you company (2025) | Installation view at blank projects, Cape Town

Artist: Zoë Paul Title: *Butterfly* Date: (2025)

Materials: Wool, mohair, brass Dimensions: 188.5 x 163.5 x 2.5 cm

installation view

Artist: Zoë Paul Title: *Butterfly* Date: (2025)

Materials: Wool, mohair, brass Dimensions: 188.5 x 163.5 x 2.5 cm

scale view

Artist: Zoë Paul Title: *Butterfly* Date: (2025)

Materials: Wool, mohair, brass Dimensions: 188.5 x 163.5 x 2.5 cm