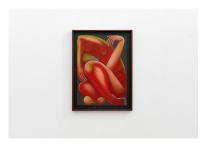

## framed

Artist: Zoë Paul Title: *Eúphrosýne* Date: (2025)

Materials: Chalk pastel on Clairefontaine

Pastelmat

**Dimensions**: 110.5 x 80.5 x 5 cm

### scale view

Artist: Zoë Paul Title: *Eúphrosýne* Date: (2025)

Materials: Chalk pastel on Clairefontaine

Pastelmat

**Dimensions**: 110.5 x 80.5 x 5 cm