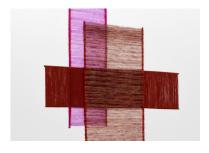

installation view

Artist: Zoë Paul Title: *Butterfly* Date: (2025)

Materials: Wool, mohair, brass Dimensions: 188.5 x 163.5 x 2.5 cm

scale view

Artist: Zoë Paul Title: *Butterfly* Date: (2025)

Materials: Wool, mohair, brass Dimensions: 188.5 x 163.5 x 2.5 cm