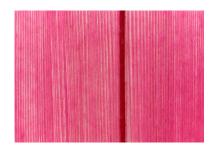

detail

Artist: Zoë Paul Title: *Butterfly* Date: (2025)

Materials: Wool, mohair, brass Dimensions: 188.5 x 163.5 x 2.5 cm

## detail

Artist: Zoë Paul Title: *Butterfly* Date: (2025)

Materials: Wool, mohair, brass Dimensions: 188.5 x 163.5 x 2.5 cm