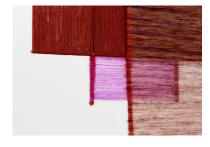

detail

Artist: Zoë Paul Title: *Butterfly* Date: (2025)

Materials: Wool, mohair, brass Dimensions: 188.5 x 163.5 x 2.5 cm

## detail

Artist: Zoë Paul Title: *Butterfly* Date: (2025)

Materials: Wool, mohair, brass Dimensions: 188.5 x 163.5 x 2.5 cm