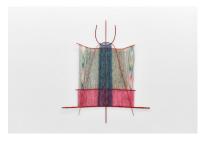

Zoë Paul, When no one else comes, you can summon spirits to keep you company (2025) | Installation view at blank projects, Cape Town

Artist: Zoë Paul Title: *Butterfly* Date: (2025)

Materials: Wool, mohair, brass Dimensions: 188.5 x 163.5 x 2.5 cm

installation view

Artist: Zoë Paul Title: *Butterfly* Date: (2025)

Materials: Wool, mohair, brass Dimensions: 188.5 x 163.5 x 2.5 cm

scale view

Artist: Zoë Paul Title: *Butterfly* Date: (2025)

Materials: Wool, mohair, brass Dimensions: 188.5 x 163.5 x 2.5 cm