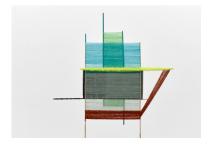

installation view

Artist: Zoë Paul Title: *Butterfly* Date: (2025)

Materials: Wool, mohair, brass Dimensions: 188.5 x 163.5 x 2.5 cm

scale view

Artist: Zoë Paul Title: *Butterfly* Date: (2025)

Materials: Wool, mohair, brass Dimensions: 188.5 x 163.5 x 2.5 cm