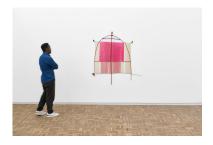

installation view

Artist: Zoë Paul Title: *Butterfly* Date: (2025)

Materials: Wool, mohair, brass Dimensions: 188.5 x 163.5 x 2.5 cm

scale view

Artist: Zoë Paul Title: *Butterfly* Date: (2025)

Materials: Wool, mohair, brass Dimensions: 188.5 x 163.5 x 2.5 cm