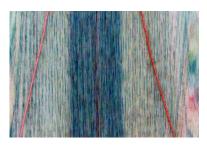

detail

Artist: Zoë Paul Title: Shrine Date: (2025)

Materials: Wool, mohair, brass Dimensions: 154 x 148.5 x 3.5 cm

## detail

Artist: Zoë Paul Title: Shrine Date: (2025)

Materials: Wool, mohair, brass **Dimensions**: 154 x 148.5 x 3.5 cm

## detail

Artist: Zoë Paul Title: Shrine Date: (2025)

Materials: Wool, mohair, brass **Dimensions**: 154 x 148.5 x 3.5 cm

Artist: Zoë Paul Title: Womb Date: (2025)

Materials: Wool, mohair, brass **Dimensions**: 145 x 118 x 2.5 cm