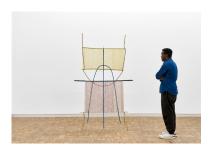

installation view

Artist: Zoë Paul Title: *Butterfly* Date: (2025)

Materials: Wool, mohair, brass Dimensions: 188.5 x 163.5 x 2.5 cm

scale view

Artist: Zoë Paul Title: *Butterfly* Date: (2025)

Materials: Wool, mohair, brass Dimensions: 188.5 x 163.5 x 2.5 cm