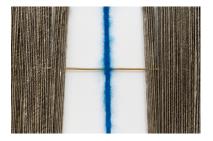

detail

Artist: Zoë Paul Title: *Butterfly* Date: (2025)

Materials: Wool, mohair, brass Dimensions: 188.5 x 163.5 x 2.5 cm

## detail

Artist: Zoë Paul Title: *Butterfly* Date: (2025)

Materials: Wool, mohair, brass Dimensions: 188.5 x 163.5 x 2.5 cm