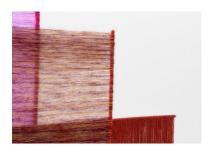

detail

Artist: Zoë Paul Title: *Butterfly* Date: (2025)

Materials: Wool, mohair, brass Dimensions: 188.5 x 163.5 x 2.5 cm

## detail

Artist: Zoë Paul Title: *Butterfly* Date: (2025)

Materials: Wool, mohair, brass Dimensions: 188.5 x 163.5 x 2.5 cm