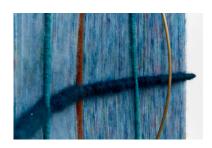

#### detail

Artist: Zoë Paul Title: *Butterfly* Date: (2025)

Materials: Wool, mohair, brass Dimensions: 188.5 x 163.5 x 2.5 cm

Artist: Zoë Paul Title: *Polypod* Date: (2025)

Materials: Wool, mohair, brass Dimensions: 119 x 90.5 x 2.5 cm