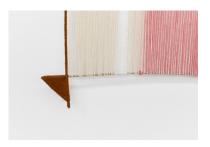

#### detail

Artist: Zoë Paul Title: *Butterfly* Date: (2025)

Materials: Wool, mohair, brass Dimensions: 188.5 x 163.5 x 2.5 cm

Artist: Zoë Paul Title: *Polypod* Date: (2025)

Materials: Wool, mohair, brass Dimensions: 119 x 90.5 x 2.5 cm

installation view

Artist: Zoë Paul Title: *Polypod* Date: (2025)

Materials: Wool, mohair, brass Dimensions: 119 x 90.5 x 2.5 cm

scale view

Artist: Zoë Paul Title: *Polypod* Date: (2025)

Materials: Wool, mohair, brass Dimensions: 119 x 90.5 x 2.5 cm