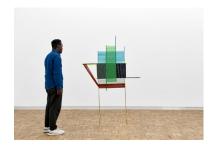

Zoë Paul, When no one else comes, you can summon spirits to keep you company (2025) | Installation view at blank projects, Cape Town

Artist: Zoë Paul Title: *Butterfly* Date: (2025)

Materials: Wool, mohair, brass Dimensions: 188.5 x 163.5 x 2.5 cm

installation view

Artist: Zoë Paul Title: *Butterfly* Date: (2025)

Materials: Wool, mohair, brass Dimensions: 188.5 x 163.5 x 2.5 cm

scale view

Artist: Zoë Paul Title: *Butterfly* Date: (2025)

Materials: Wool, mohair, brass Dimensions: 188.5 x 163.5 x 2.5 cm