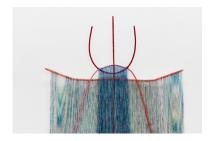

installation view

Artist: Zoë Paul Title: Womb Date: (2025)

Materials: Wool, mohair, brass **Dimensions**: 145 x 118 x 2.5 cm

scale view

Artist: Zoë Paul Title: Womb Date: (2025)

Materials: Wool, mohair, brass **Dimensions**: 145 x 118 x 2.5 cm