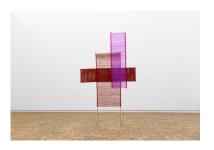

Zoë Paul, When no one else comes, you can summon spirits to keep you company (2025) | Installation view at blank projects, Cape Town

Artist: Zoë Paul Title: *Butterfly* Date: (2025)

Materials: Wool, mohair, brass Dimensions: 188.5 x 163.5 x 2.5 cm

installation view

Artist: Zoë Paul Title: *Butterfly* Date: (2025)

Materials: Wool, mohair, brass Dimensions: 188.5 x 163.5 x 2.5 cm

scale view

Artist: Zoë Paul Title: *Butterfly* Date: (2025)

Materials: Wool, mohair, brass Dimensions: 188.5 x 163.5 x 2.5 cm