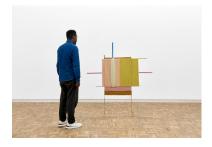

installation view

Artist: Zoë Paul Title: *Butterfly* Date: (2025)

Materials: Wool, mohair, brass Dimensions: 188.5 x 163.5 x 2.5 cm

scale view

Artist: Zoë Paul Title: *Butterfly* Date: (2025)

Materials: Wool, mohair, brass Dimensions: 188.5 x 163.5 x 2.5 cm