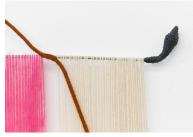

Zoë Paul, When no one else comes, you can summon spirits to keep you company (2025) | Installation view at blank projects, Cape Town

Artist: Zoë Paul Title: *Butterfly* Date: (2025)

Materials: Wool, mohair, brass Dimensions: 188.5 x 163.5 x 2.5 cm

installation view

Artist: Zoë Paul Title: *Butterfly* Date: (2025)

Materials: Wool, mohair, brass Dimensions: 188.5 x 163.5 x 2.5 cm

scale view

Artist: Zoë Paul Title: *Butterfly* Date: (2025)

Materials: Wool, mohair, brass Dimensions: 188.5 x 163.5 x 2.5 cm

detail

Artist: Zoë Paul Title: *Butterfly* Date: (2025)

Materials: Wool, mohair, brass Dimensions: 188.5 x 163.5 x 2.5 cm