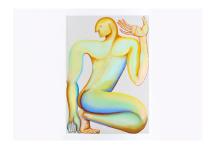

### detail

Artist: Zoë Paul Title: *Hiéroglyphes* Date: (2025)

Materials: Wool, mohair, brass Dimensions: 165 x 101 x 25 cm

Artist: Zoë Paul Title: *Eúphrosýne* Date: (2025)

Materials: Chalk pastel on Clairefontaine