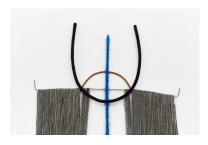

Zoë Paul, When no one else comes, you can summon spirits to keep you company (2025) | Installation view at blank projects, Cape Town

Artist: Zoë Paul Title: *Butterfly* Date: (2025)

Materials: Wool, mohair, brass Dimensions: 188.5 x 163.5 x 2.5 cm