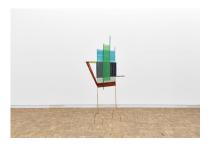

Zoë Paul, When no one else comes, you can summon spirits to keep you company (2025) | Installation view at blank projects, Cape Town

Artist: Zoë Paul Title: *Butterfly* Date: (2025)

Materials: Wool, mohair, brass Dimensions: 188.5 x 163.5 x 2.5 cm

installation view

Artist: Zoë Paul Title: *Butterfly* Date: (2025)

Materials: Wool, mohair, brass Dimensions: 188.5 x 163.5 x 2.5 cm

scale view

Artist: Zoë Paul Title: *Butterfly* Date: (2025)

Materials: Wool, mohair, brass Dimensions: 188.5 x 163.5 x 2.5 cm