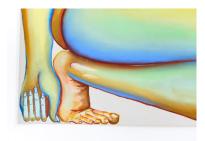

### detail

Artist: Zoë Paul Title: *Hiéroglyphe*s Date: (2025)

Materials: Wool, mohair, brass Dimensions: 165 x 101 x 25 cm