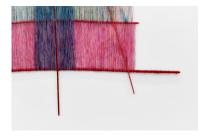

## detail

Artist: Zoë Paul Title: *Twilight* Date: (2025)

Materials: Wool, mohair, brass Dimensions: 90 x 59 x 16 cm

## detail

Artist: Zoë Paul Title: *Twilight* Date: (2025)

Materials: Wool, mohair, brass Dimensions: 90 x 59 x 16 cm

Artist: Zoë Paul Title: Shrine Date: (2025)

Materials: Wool, mohair, brass Dimensions: 154 x 148.5 x 3.5 cm