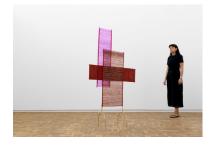

Zoë Paul, When no one else comes, you can summon spirits to keep you company (2025) | Installation view at blank projects, Cape Town

Artist: Zoë Paul Title: *Butterfly* Date: (2025)

Materials: Wool, mohair, brass Dimensions: 188.5 x 163.5 x 2.5 cm

installation view

Artist: Zoë Paul Title: *Butterfly* Date: (2025)

Materials: Wool, mohair, brass Dimensions: 188.5 x 163.5 x 2.5 cm

scale view

Artist: Zoë Paul Title: *Butterfly* Date: (2025)

Materials: Wool, mohair, brass Dimensions: 188.5 x 163.5 x 2.5 cm