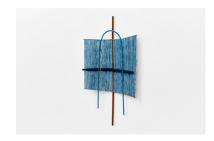

Zoë Paul, When no one else comes, you can summon spirits to keep you company (2025) | Installation view at blank projects, Cape Town

Artist: Zoë Paul Title: *Butterfly* Date: (2025)

Materials: Wool, mohair, brass Dimensions: 188.5 x 163.5 x 2.5 cm

installation view

Artist: Zoë Paul Title: *Butterfly* Date: (2025)

Materials: Wool, mohair, brass Dimensions: 188.5 x 163.5 x 2.5 cm

scale view

Artist: Zoë Paul Title: *Butterfly* Date: (2025)

Materials: Wool, mohair, brass Dimensions: 188.5 x 163.5 x 2.5 cm