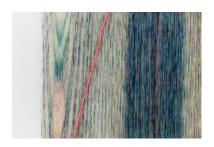

detail

Artist: Zoë Paul Title: *Butterfly* Date: (2025)

Materials: Wool, mohair, brass Dimensions: 188.5 x 163.5 x 2.5 cm

## detail

Artist: Zoë Paul Title: *Butterfly* Date: (2025)

Materials: Wool, mohair, brass Dimensions: 188.5 x 163.5 x 2.5 cm

#### detail

Artist: Zoë Paul Title: *Butterfly* Date: (2025)

Materials: Wool, mohair, brass Dimensions: 188.5 x 163.5 x 2.5 cm

Artist: Zoë Paul Title: *Polypod* Date: (2025)

Materials: Wool, mohair, brass Dimensions: 119 x 90.5 x 2.5 cm