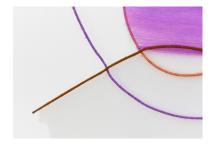

### detail

Artist: Zoë Paul Title: *Hiéroglyphes* Date: (2025)

Materials: Wool, mohair, brass Dimensions: 165 x 101 x 25 cm

Artist: Zoë Paul Title: *Eúphrosýne* Date: (2025)

Materials: Chalk pastel on Clairefontaine

Pastelmat

Dimensions: 100 x 70 cm