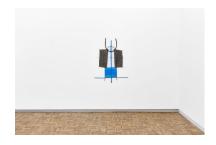

installation view

Artist: Zoë Paul Title: *Butterfly* Date: (2025)

Materials: Wool, mohair, brass Dimensions: 188.5 x 163.5 x 2.5 cm

scale view

Artist: Zoë Paul Title: *Butterfly* Date: (2025)

Materials: Wool, mohair, brass Dimensions: 188.5 x 163.5 x 2.5 cm