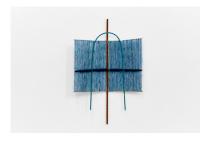

installation view

Artist: Zoë Paul Title: *Butterfly* Date: (2025)

Materials: Wool, mohair, brass Dimensions: 188.5 x 163.5 x 2.5 cm

scale view

Artist: Zoë Paul Title: *Butterfly* Date: (2025)

Materials: Wool, mohair, brass Dimensions: 188.5 x 163.5 x 2.5 cm