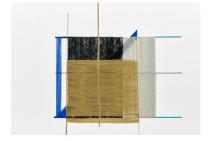

Zoë Paul, When no one else comes, you can summon spirits to keep you company (2025) | Installation view at blank projects, Cape Town

Artist: Zoë Paul Title: *Butterfly* Date: (2025)

Materials: Wool, mohair, brass Dimensions: 188.5 x 163.5 x 2.5 cm

installation view

Artist: Zoë Paul Title: *Butterfly* Date: (2025)

Materials: Wool, mohair, brass Dimensions: 188.5 x 163.5 x 2.5 cm

scale view

Artist: Zoë Paul Title: *Butterfly* Date: (2025)

Materials: Wool, mohair, brass Dimensions: 188.5 x 163.5 x 2.5 cm