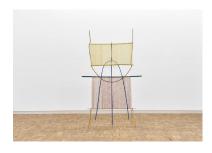

Zoë Paul, When no one else comes, you can summon spirits to keep you company (2025) | Installation view at blank projects, Cape Town

Artist: Zoë Paul Title: *Butterfly* Date: (2025)

Materials: Wool, mohair, brass Dimensions: 188.5 x 163.5 x 2.5 cm