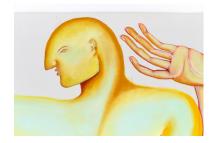

### detail

Artist: Zoë Paul Title: *Hiéroglyphe*s Date: (2025)

Materials: Wool, mohair, brass Dimensions: 165 x 101 x 25 cm