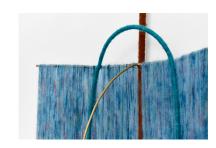

detail

Artist: Zoë Paul Title: *Butterfly* Date: (2025)

Materials: Wool, mohair, brass Dimensions: 188.5 x 163.5 x 2.5 cm

## detail

Artist: Zoë Paul Title: *Butterfly* Date: (2025)

Materials: Wool, mohair, brass Dimensions: 188.5 x 163.5 x 2.5 cm