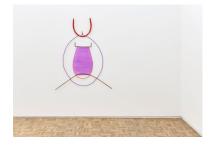

Zoë Paul, When no one else comes, you can summon spirits to keep you company (2025) | Installation view at blank projects, Cape Town

Artist: Zoë Paul Title: *Butterfly* Date: (2025)

Materials: Wool, mohair, brass Dimensions: 188.5 x 163.5 x 2.5 cm