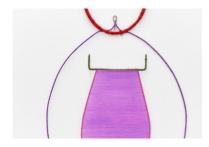

detail

Artist: Zoë Paul Title: *Butterfly* Date: (2025)

Materials: Wool, mohair, brass Dimensions: 188.5 x 163.5 x 2.5 cm