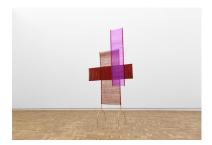

installation view

Artist: Zoë Paul Title: *Butterfly* Date: (2025)

Materials: Wool, mohair, brass Dimensions: 188.5 x 163.5 x 2.5 cm

scale view

Artist: Zoë Paul Title: *Butterfly* Date: (2025)

Materials: Wool, mohair, brass Dimensions: 188.5 x 163.5 x 2.5 cm