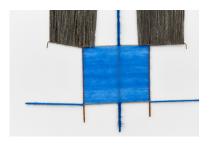

detail

Artist: Zoë Paul Title: *Butterfly* Date: (2025)

Materials: Wool, mohair, brass Dimensions: 188.5 x 163.5 x 2.5 cm

## detail

Artist: Zoë Paul Title: *Butterfly* Date: (2025)

Materials: Wool, mohair, brass Dimensions: 188.5 x 163.5 x 2.5 cm