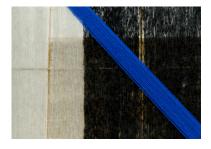

detail

Artist: Zoë Paul Title: *Butterfly* Date: (2025)

Materials: Wool, mohair, brass Dimensions: 188.5 x 163.5 x 2.5 cm

## detail

Artist: Zoë Paul Title: *Butterfly* Date: (2025)

Materials: Wool, mohair, brass Dimensions: 188.5 x 163.5 x 2.5 cm