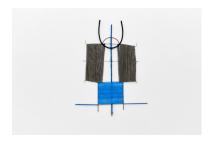

Zoë Paul, When no one else comes, you can summon spirits to keep you company (2025) | Installation view at blank projects, Cape Town

Artist: Zoë Paul Title: *Butterfly* Date: (2025)

Materials: Wool, mohair, brass Dimensions: 188.5 x 163.5 x 2.5 cm