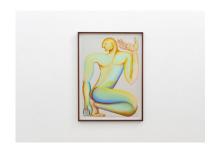

### detail

Artist: Zoë Paul Title: *Hiéroglyphes* Date: (2025)

Materials: Wool, mohair, brass Dimensions: 165 x 101 x 25 cm

Artist: Zoë Paul Title: *Eúphrosýne* Date: (2025)

Materials: Chalk pastel on Clairefontaine