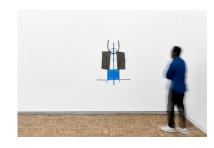

installation view

Artist: Zoë Paul Title: *Butterfly* Date: (2025)

Materials: Wool, mohair, brass Dimensions: 188.5 x 163.5 x 2.5 cm

scale view

Artist: Zoë Paul Title: *Butterfly* Date: (2025)

Materials: Wool, mohair, brass Dimensions: 188.5 x 163.5 x 2.5 cm