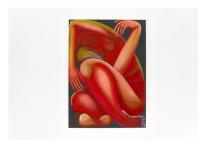

### detail

Artist: Zoë Paul Title: *Hiéroglyphes* Date: (2025)

Materials: Wool, mohair, brass Dimensions: 165 x 101 x 25 cm

Artist: Zoë Paul Title: *Eúphrosýne* Date: (2025)

Materials: Chalk pastel on Clairefontaine

Pastelmat

Dimensions: 100 x 70 cm