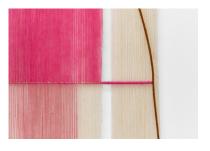

detail

Artist: Zoë Paul Title: *Butterfly* Date: (2025)

Materials: Wool, mohair, brass Dimensions: 188.5 x 163.5 x 2.5 cm

## detail

Artist: Zoë Paul Title: *Butterfly* Date: (2025)

Materials: Wool, mohair, brass Dimensions: 188.5 x 163.5 x 2.5 cm