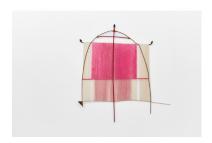

Zoë Paul, When no one else comes, you can summon spirits to keep you company (2025) | Installation view at blank projects, Cape Town

Artist: Zoë Paul Title: *Butterfly* Date: (2025)

Materials: Wool, mohair, brass Dimensions: 188.5 x 163.5 x 2.5 cm