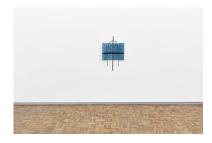

installation view

Artist: Zoë Paul Title: *Butterfly* Date: (2025)

Materials: Wool, mohair, brass Dimensions: 188.5 x 163.5 x 2.5 cm

scale view

Artist: Zoë Paul Title: *Butterfly* Date: (2025)

Materials: Wool, mohair, brass Dimensions: 188.5 x 163.5 x 2.5 cm