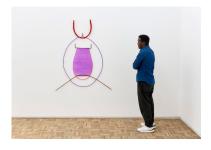

installation view

Artist: Zoë Paul Title: *Butterfly* Date: (2025)

Materials: Wool, mohair, brass Dimensions: 188.5 x 163.5 x 2.5 cm

scale view

Artist: Zoë Paul Title: *Butterfly* Date: (2025)

Materials: Wool, mohair, brass Dimensions: 188.5 x 163.5 x 2.5 cm