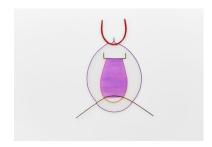

## detail

Artist: Zoë Paul Title: Shrine Date: (2025)

Materials: Wool, mohair, brass **Dimensions**: 154 x 148.5 x 3.5 cm

Artist: Zoë Paul Title: Womb Date: (2025)

Materials: Wool, mohair, brass **Dimensions**: 145 x 118 x 2.5 cm

installation view

Artist: Zoë Paul Title: Womb Date: (2025)

Materials: Wool, mohair, brass **Dimensions**: 145 x 118 x 2.5 cm

scale view

Artist: Zoë Paul Title: Womb Date: (2025)

Materials: Wool, mohair, brass **Dimensions**: 145 x 118 x 2.5 cm