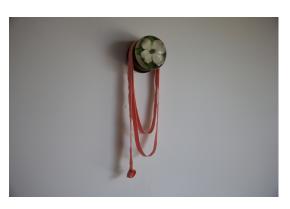

Sasha Miasnikova Expansive (diptych) oil and pencil on paper on panel 12 x 12 in. 2025

Sasha Miasnikova Legs up the wall oil and pencil on paper on pane 27 x 18 inches 2025

Em Davenport smelling the state flower wood, paperweight, bubble tape, and sterling earring 10.5 x 4.5 x 4 in. 2025