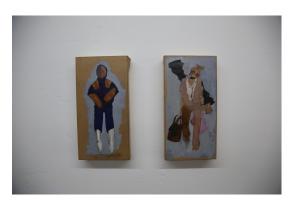

Sasha Miasnikova Expansive (diptych) oil and pencil on paper on panel 12 x 12 in. 2025

Sasha Miasnikova Legs up the wall oil and pencil on paper on pane 27 x 18 inches 2025

Em Davenport smelling the state flower wood, paperweight, bubble tape, and sterling earring 10.5 x 4.5 x 4 in. 2025