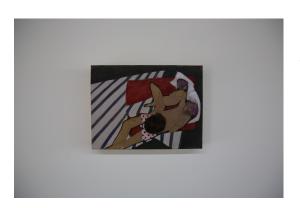

Sasha Miasnikova Floor hang (boys) oil and pencil on paper on panel 12 x 9 in. 2025

Em Davenport

LP painting (yellow)

oil and paper on LP with frame

12 x 12 in.

2025

Em Davenport perfume drawing (stripes) graphite on mounted perfume box 5 x 7 in. 2025