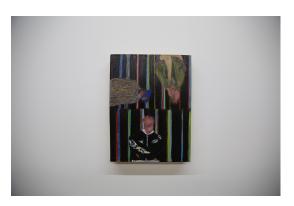

Em Davenport perfume drawing (daisy duke) graphite on mounted perfume box 5 x 7 in. 2025

Em Davenport perfume drawing (belle de jour) graphite on mounted perfume box 5 x 7 in. 2025

Em Davenport perfume drawing (a good pair of jeans) graphite on mounted perfume box 5 x 7 in. 2025