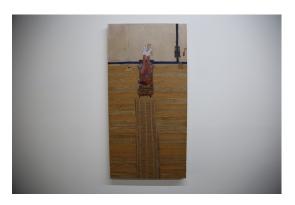

Sasha Miasnikova Floor hang (boys) oil and pencil on paper on panel 12 x 9 in. 2025

Em Davenport

LP painting (yellow)

oil and paper on LP with frame

12 x 12 in.

2025

Em Davenport perfume drawing (stripes) graphite on mounted perfume box 5 x 7 in. 2025