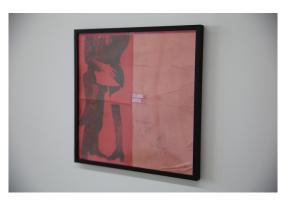

LP drawing (the sound of dancing)
graphite on paper mounted on LP with frame
12 x 12 in.
2025