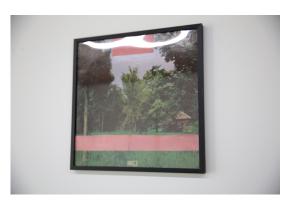

LP (head)
paper on LP with frame
12 x 12 in.
2025

Em Davenport LP drawing (new sound) paper on LP with frame 12 x 12 in. 2025

Em Davenport LP (pastoral) paper on LP with frame 12 x 12 in. 2025

Em Davenport

LP drawing (the sound of dancing)
graphite on paper mounted on LP with frame
12 x 12 in.
2025