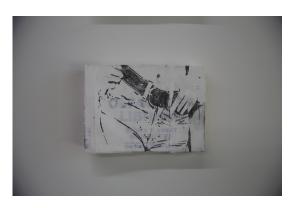

Em Davenport perfume drawing (daisy duke) graphite on mounted perfume box 5 x 7 in. 2025

Em Davenport perfume drawing (belle de jour) graphite on mounted perfume box 5 x 7 in. 2025

Em Davenport perfume drawing (a good pair of jeans) graphite on mounted perfume box 5 x 7 in. 2025