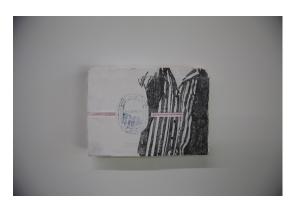

Sasha Miasnikova Floor hang (boys) oil and pencil on paper on panel 12 x 9 in. 2025

Em Davenport

LP painting (yellow)

oil and paper on LP with frame

12 x 12 in.

2025

Em Davenport perfume drawing (stripes) graphite on mounted perfume box 5 x 7 in. 2025