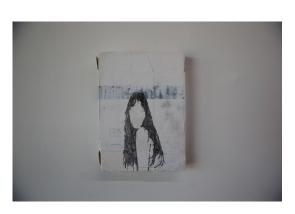

Em Davenport perfume drawing (daisy duke) graphite on mounted perfume box 5 x 7 in. 2025

Em Davenport perfume drawing (belle de jour) graphite on mounted perfume box 5 x 7 in. 2025

Em Davenport perfume drawing (a good pair of jeans) graphite on mounted perfume box 5 x 7 in. 2025