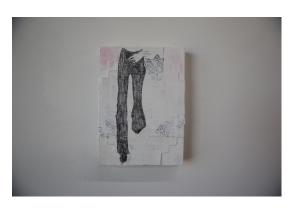

Em Davenport perfume drawing (daisy duke) graphite on mounted perfume box 5 x 7 in. 2025

Em Davenport perfume drawing (belle de jour) graphite on mounted perfume box 5 x 7 in. 2025

Em Davenport perfume drawing (a good pair of jeans) graphite on mounted perfume box 5 x 7 in. 2025