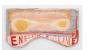

Peter Gallo
Emergency Entrance/Double Star, 2020–2025
oil on canvas on found plywood
18 1/2h x 35 1/2w in
46.99h x 90.17w cm
PG020