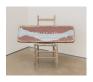

Peter Gallo
The Return of the White Throated Sparrows, 2024
oil on canvas stapled to found cabinet doors, chair
37 1/2h x 14 1/2w x 42 1/2d in
95.25h x 36.83w x 107.95d cm
PG016