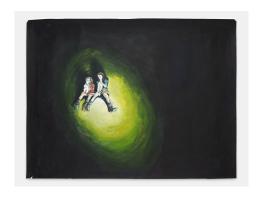

### ROOM 2

5. Fiona 24/7
2025
Oil, charcoal, and Flashe on paper
84 x 129,5 cm

6. Rabbit Stew
2024
Oil, charcoal, and Flashe on paper
113,5 x 150 cm

7. Ms. Millennial 2025 Oil on wood 40,5 x 50,7 cm

ANNA GASKELL