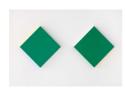

2

#### Spencer Finch

Decoy (green), 2025 acrylic on custom birch plywood panels each 35.56 x 35.56 x 4.12 cm, 14 x 14 x 1 5/8 in (SF00485) Copyright the artist.
Courtesy the artist
and Galerie
Nordenhake Berlin,
Stockholm, Mexico
City. Photo: Gerhard

Kassner.

3