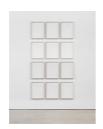

Copyright the artist. Courtesy the artist and Galerie Nordenhake Berlin, Stockholm, Mexico City. Photo: Gerhard Kassner.

8

Spencer Finch

Raindrops (on Emily Dickinson's Window, Spring), 2024 watercolor on paper set of 12 drawings, each 22.9 x 30.8 cm, 9 x framed 35.6 x 27.3 cm, 14 x 10 3/4 in (SF00429)