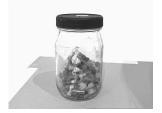

Bruce McClure *Bingo was his name-o*, 1992 Bingo boards in artist frames in (9) parts Each: 10.3 x 10.3 in (26 x 26 cm)

Bruce McClure *Littorals*, 1980s Crack vials in glass jar 5.3 x 3 x 3 in (13.5 x 7.5 x 7.5 cm)