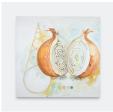

**Ilaria Vinci** *I could, I should, I wouldn't*, 2025 Watercolour on wooden panel, LED neon 108 x 103 x 4 cm

Ilaria Vinci Introverse, 2025 Watercolour on wooden panel 108 x 103 cm (IL004)

**Ilaria Vinci** *Introverse II*, 2025 Watercolour on wooden panel 108 x 103 cm

Ilaria Vinci Introverse III, 2025 Watercolour on wooden panel 108 x 103 cm

Ilaria Vinci Introverse IV, 2025 Watercolour on wooden panel 108 x 103 cm