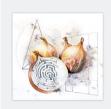

**Ilaria Vinci** *I could, I should, I wouldn't*, 2025 Watercolour on wooden panel, LED neon 108 x 103 x 4 cm

Ilaria Vinci Introverse, 2025 Watercolour on wooden panel 108 x 103 cm (IL004)

**Ilaria Vinci** *Introverse II*, 2025 Watercolour on wooden panel 108 x 103 cm