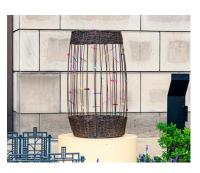

# Naotaka Hiro A Hole in My Stomach

2024 Stainless steel, steel 74 x 25 x 10 inches Courtesy of the artist and MISAKO & ROSEN, Tokyo

2024 Urethane paint on aluminum coating 101 9/16 x 41 3/4 x 43 5/16 inches © 2024 Izumi Kato, Courtesy of the artist and Perrotin