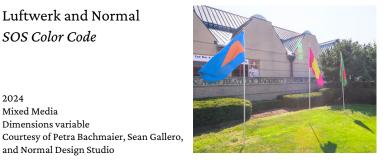

# Luftwerk and Normal SOS Color Code

#### 1988

2024 Mixed Media Dimensions variable

Wood (pine, peeled willow saplings), leather ties, stones 82 x 24 x 24 inches Wood (pine, peeled willow), leather ties  $80\,x\,24\,x\,24$  inches Wood (pine, peeled willow saplings), leather ties 49 x 39 x 8 inches Courtesy of Truman T. Lowe Estate.