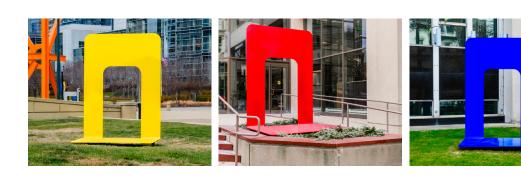

# Michelle Grabner Untitled (Yellow), Untitled (Red), Untitled (Blue)

2024 Powder coated steel 96 x 72 x 60 inches Courtesy the artist