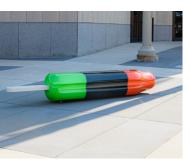

#### **Derrick Adams** Cool Down Bench (RBG)

2023 Fiberglass, epoxy resin, polyurethane paint, single-stage polyurethane clear coat, and radiata pine 18 1/2 × 122 × 23 inches Edition 3 of 5, plus 2 artist's proofs Courtesy of the artist and Gagosian Gallery