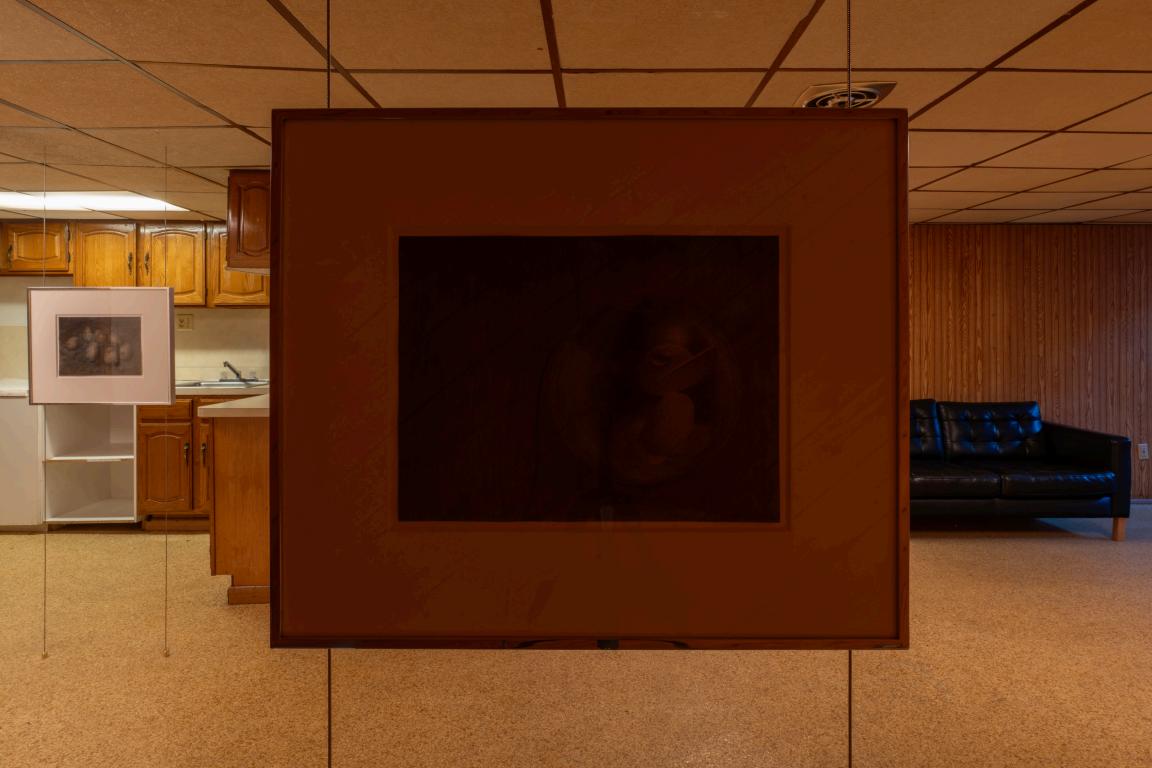

Orbs 2025 Ink and wax on paper (2) 14" x 10.5 in. each 23 x 19.5 x 1.375 in. (Framed)

Untitled 2023-2025 Ink and wax on paper 17.25 x 24 in. 28 x 34.75 x 1.375 in. (Framed)

Weed and the Cross 2024 Ink on paper 10.5 x 14 in. 20.375 x 24 x 1.375 in. (Framed)