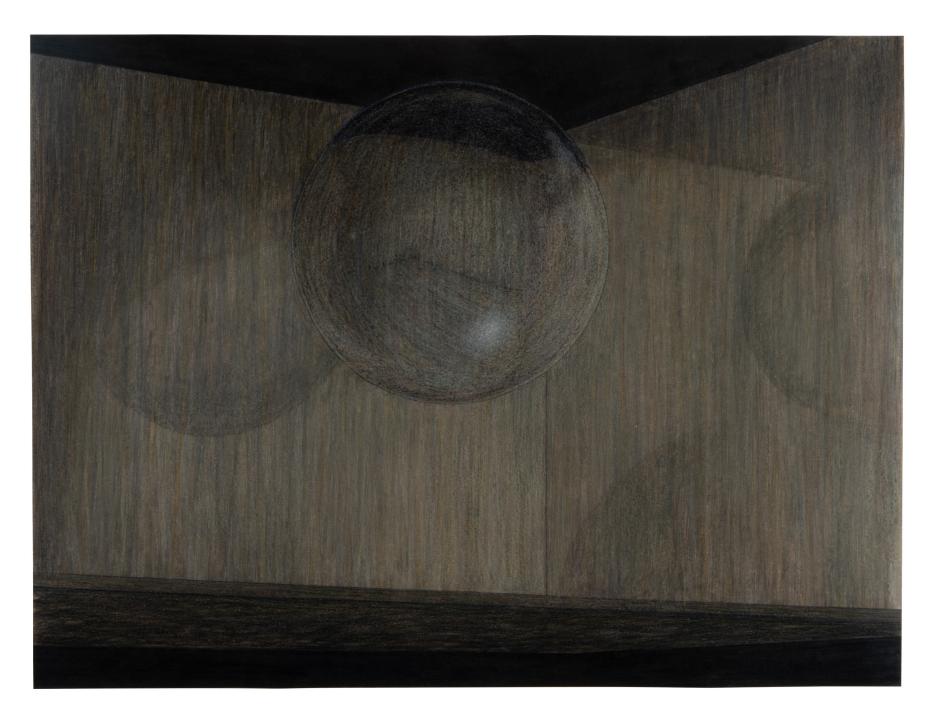

Orbs 2025 Ink and wax on paper (2) 14" x 10.5 in. each 23 x 19.5 x 1.375 in. (Framed)

Untitled 2023-2025 Ink and wax on paper 17.25 x 24 in. 28 x 34.75 x 1.375 in. (Framed)

Weed and the Cross 2024 Ink on paper 10.5 x 14 in. 20.375 x 24 x 1.375 in. (Framed)