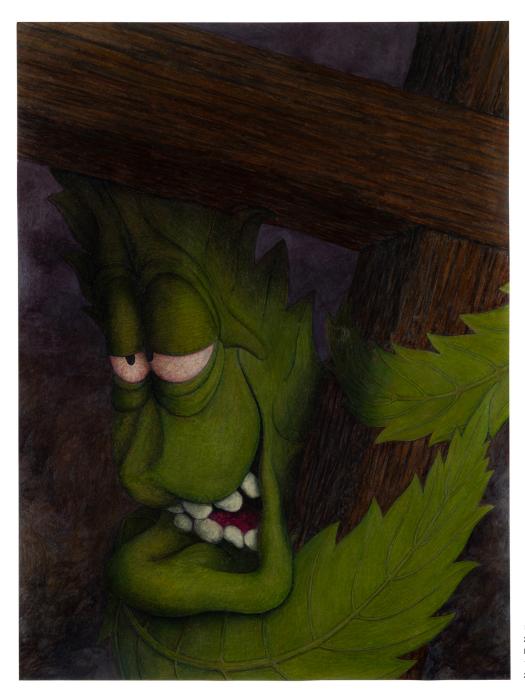

Orbs 2025 Ink and wax on paper (2) 14" x 10.5 in. each 23 x 19.5 x 1.375 in. (Framed)

Untitled 2023-2025 Ink and wax on paper 17.25 x 24 in. 28 x 34.75 x 1.375 in. (Framed)

Weed and the Cross 2024 Ink on paper 10.5 x 14 in. 20.375 x 24 x 1.375 in. (Framed)