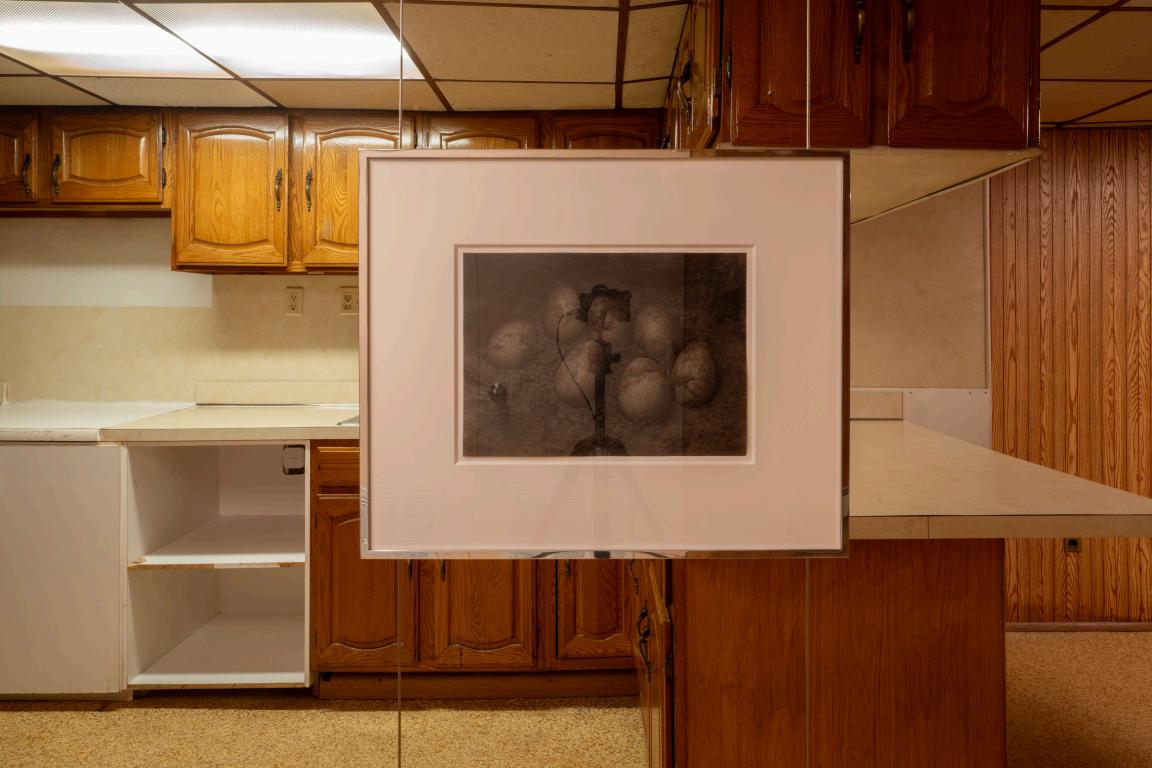

Orbs 2025 Ink and wax on paper (2) 14" x 10.5 in. each 23 x 19.5 x 1.375 in. (Framed)

Untitled 2023-2025 Ink and wax on paper 17.25 x 24 in. 28 x 34.75 x 1.375 in. (Framed)

Weed and the Cross 2024 Ink on paper 10.5 x 14 in. 20.375 x 24 x 1.375 in. (Framed)