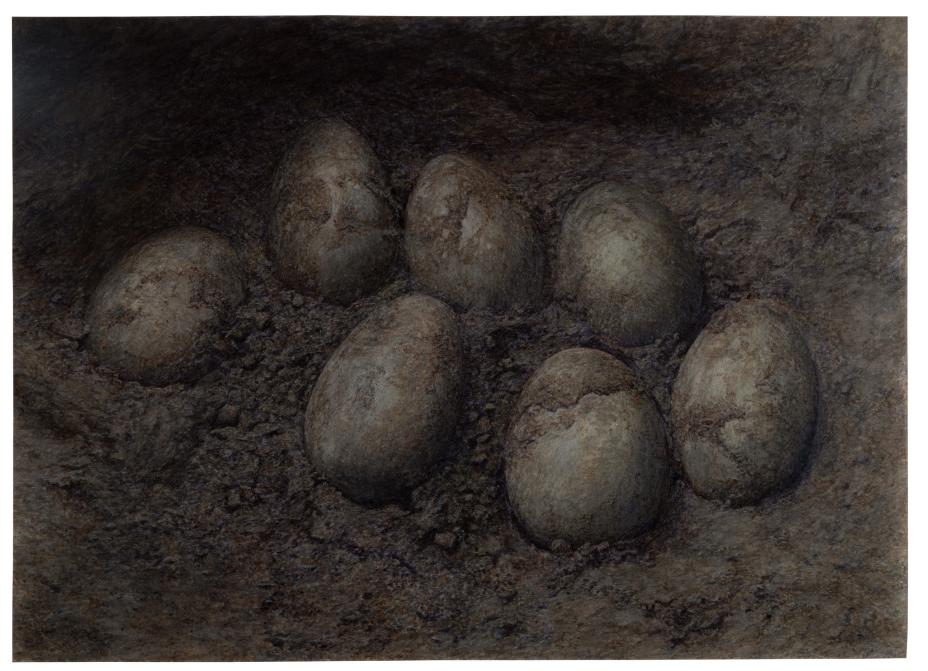

Orbs 2025 Ink and wax on paper (2) 14" x 10.5 in. each 23 x 19.5 x 1.375 in. (Framed)

Untitled 2023-2025 Ink and wax on paper 17.25 x 24 in. 28 x 34.75 x 1.375 in. (Framed)

Weed and the Cross 2024 Ink on paper 10.5 x 14 in. 20.375 x 24 x 1.375 in. (Framed)