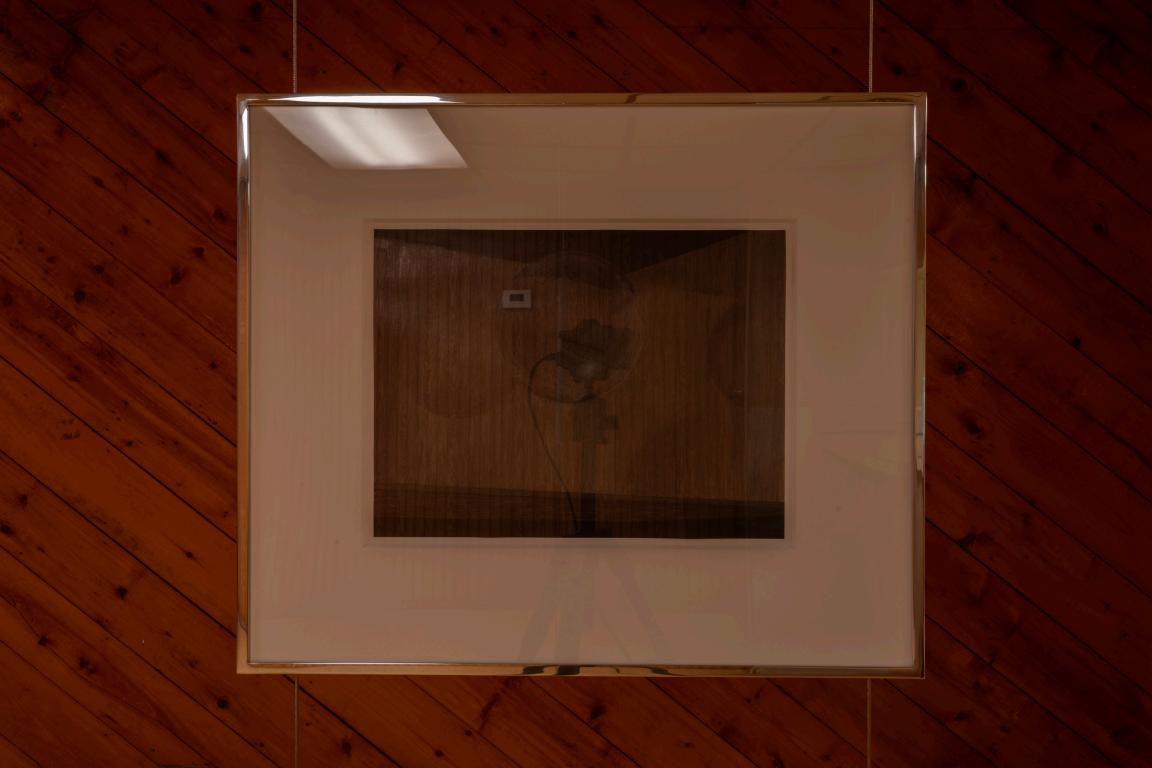

Orbs 2025 Ink and wax on paper (2) 14" x 10.5 in. each 23 x 19.5 x 1.375 in. (Framed)

Untitled 2023-2025 Ink and wax on paper 17.25 x 24 in. 28 x 34.75 x 1.375 in. (Framed)

Weed and the Cross 2024 Ink on paper 10.5 x 14 in. 20.375 x 24 x 1.375 in. (Framed)