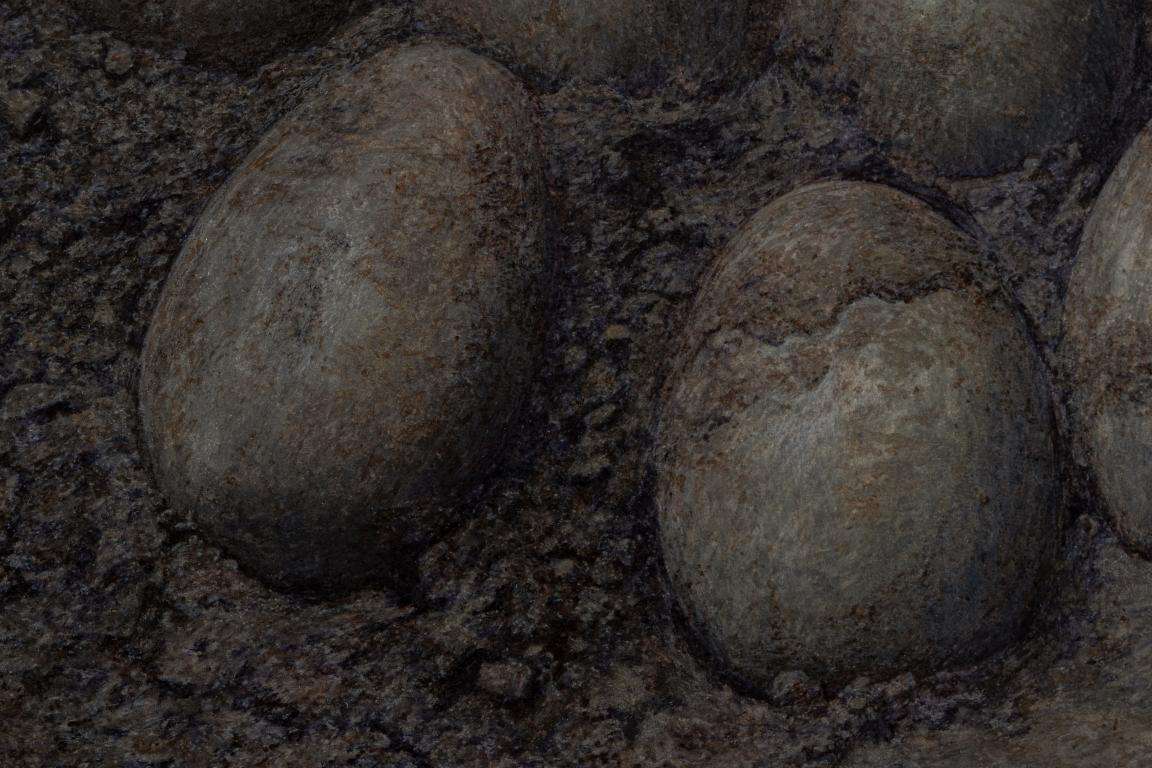

Orbs 2025 Ink and wax on paper (2) 14" x 10.5 in. each 23 x 19.5 x 1.375 in. (Framed)

Untitled 2023-2025 Ink and wax on paper 17.25 x 24 in. 28 x 34.75 x 1.375 in. (Framed)

Weed and the Cross 2024 Ink on paper 10.5 x 14 in. 20.375 x 24 x 1.375 in. (Framed)