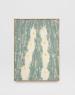

## Stephen Pace Four White Ducks, 1993 Oil on canvas Framed: 28 1/4 x 42 1/2 in 71.8 x 108 cm (M-P93-02)

Stephen Pace Two Black Swans, 1982 Oil on canvas 34 x 38 in 86.4 x 96.5 cm (M-P82-03)