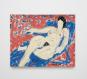

Stephen Pace Woman in Black Bikini, 1967 Oil on canvas Framed: 37 1/2 x 55 1/2 in 95.3 x 141 cm (M-P67-01)

**Stephen Pace** *Kathy*, 1974

Oil on canvas Framed: 86 1/2 x 50 1/2 in 219.7 x 128.3 cm (M-P74-01)