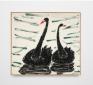

## Stephen Pace Four White Ducks, 1993 Oil on canvas Framed: 28 1/4 x 42 1/2 in 71.8 x 108 cm (M-P93-02)

Stephen Pace Two Black Swans, 1982 Oil on canvas 34 x 38 in 86.4 x 96.5 cm (M-P82-03)