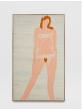

Stephen Pace Woman in Black Bikini, 1967 Oil on canvas Framed: 37 1/2 x 55 1/2 in 95.3 x 141 cm (M-P67-01)

**Stephen Pace** *Kathy*, 1974

Oil on canvas Framed: 86 1/2 x 50 1/2 in 219.7 x 128.3 cm (M-P74-01)