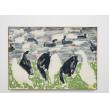

## Stephen Pace Four White Ducks, 1993 Oil on canvas Framed: 28 1/4 x 42 1/2 in 71.8 x 108 cm (M-P93-02)

Stephen Pace Two Black Swans, 1982 Oil on canvas 34 x 38 in 86.4 x 96.5 cm (M-P82-03)