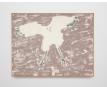

## **Stephen Pace** *White Gull Alighting*, 1992

Oil on canvas Framed: 30 3/4 x 40 1/2 in 78.1 x 102.9 cm (M-P92-05)