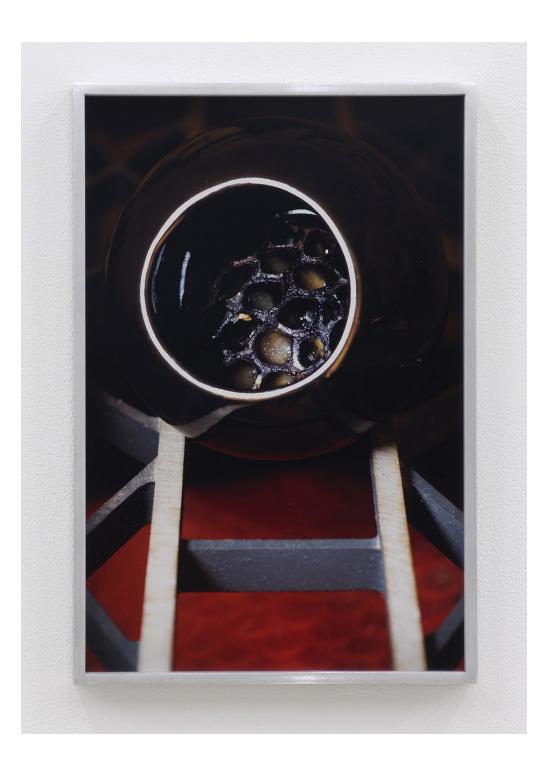

Diane Severin Nguyen An era where war became a memory, 2018 LightJet C-print, aluminum frame  $15 \times 22$  1/2 in (38.1 × 57.2 cm) Edition 1/3 + 1 AP

Diane Severin Nguyen Hybrid Perpetual, 2018 LightJet C-print, aluminum frame  $15 \times 10$  in (38.1  $\times$  25.4 cm) Edition 1/3 + 1 AP