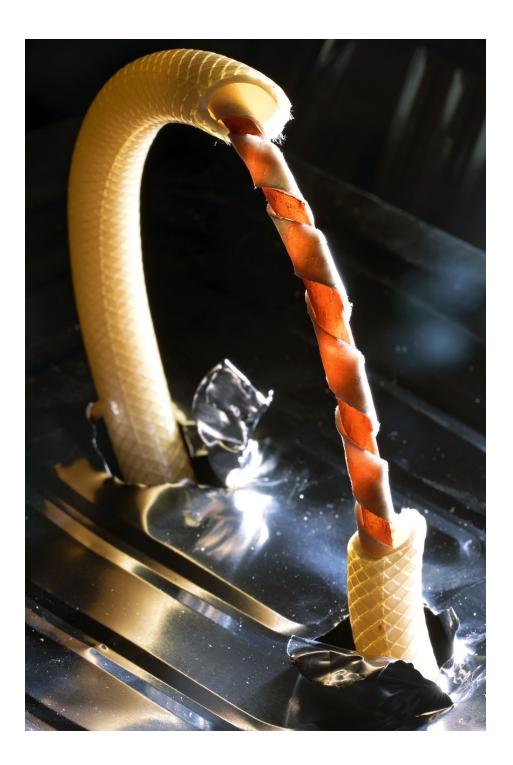

Diane Severin Nguyen Hybrid Perpetual, 2018 LightJet C-print, aluminum frame  $15 \times 10$  in (38.1 × 25.4 cm) Edition 1/3 + 1 AP

Diane Severin Nguyen *Reversible Destiny*, 2019 LightJet C-print, aluminum frame  $15 \times 10$  in (38.1 × 25.4 cm) Edition 1/3 + 1 AP

Diane Severin Nguyen *Reversible Destiny*, 2019 LightJet C-print, aluminum frame  $15 \times 10$  in (38.1 × 25.4 cm) Edition 1/3 + 1 AP

Diane Severin Nguyen World Suck, 2018 LightJet C-print, aluminum frame  $15 \times 10$  in (38.1 × 25.4 cm) Edition 1/3 + 1 AP