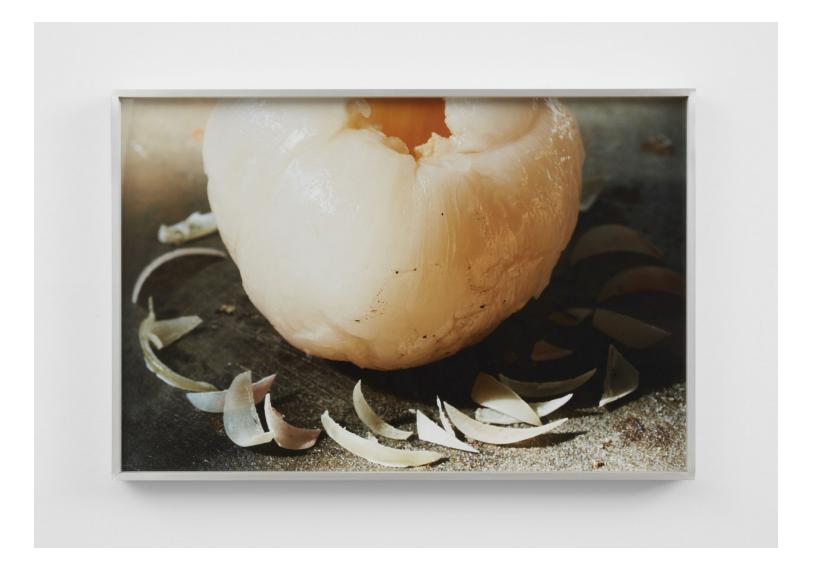

Diane Severin Nguyen An era where war became a memory, 2018 LightJet C-print, aluminum frame  $15 \times 22$  1/2 in (38.1 × 57.2 cm) Edition 1/3 + 1 AP

Diane Severin Nguyen Hybrid Perpetual, 2018 LightJet C-print, aluminum frame  $15 \times 10$  in (38.1  $\times$  25.4 cm) Edition 1/3 + 1 AP