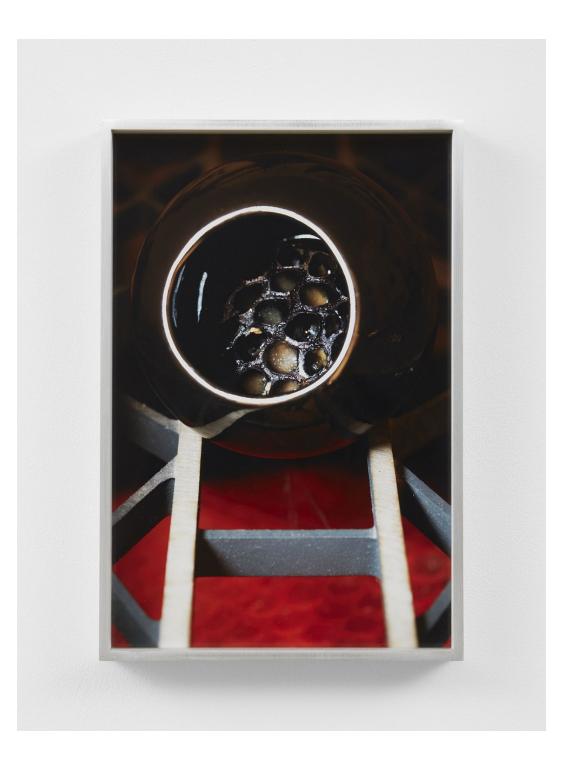

Diane Severin Nguyen An era where war became a memory, 2018 LightJet C-print, aluminum frame  $15 \times 22$  1/2 in (38.1 × 57.2 cm) Edition 1/3 + 1 AP

Diane Severin Nguyen Hybrid Perpetual, 2018 LightJet C-print, aluminum frame  $15 \times 10$  in (38.1  $\times$  25.4 cm) Edition 1/3 + 1 AP

Diane Severin Nguyen Hybrid Perpetual, 2018 LightJet C-print, aluminum frame  $15 \times 10$  in (38.1 × 25.4 cm) Edition 1/3 + 1 AP

Diane Severin Nguyen *Reversible Destiny*, 2019 LightJet C-print, aluminum frame  $15 \times 10$  in (38.1 × 25.4 cm) Edition 1/3 + 1 AP