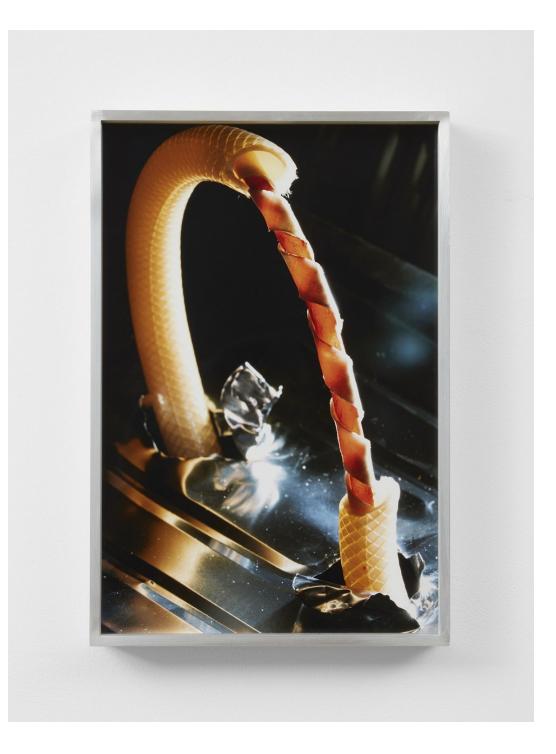

Diane Severin Nguyen Hybrid Perpetual, 2018 LightJet C-print, aluminum frame  $15 \times 10$  in (38.1 × 25.4 cm) Edition 1/3 + 1 AP

Diane Severin Nguyen *Reversible Destiny*, 2019 LightJet C-print, aluminum frame  $15 \times 10$  in (38.1 × 25.4 cm) Edition 1/3 + 1 AP

Diane Severin Nguyen *Reversible Destiny*, 2019 LightJet C-print, aluminum frame  $15 \times 10$  in (38.1 × 25.4 cm) Edition 1/3 + 1 AP

Diane Severin Nguyen World Suck, 2018 LightJet C-print, aluminum frame  $15 \times 10$  in (38.1 × 25.4 cm) Edition 1/3 + 1 AP