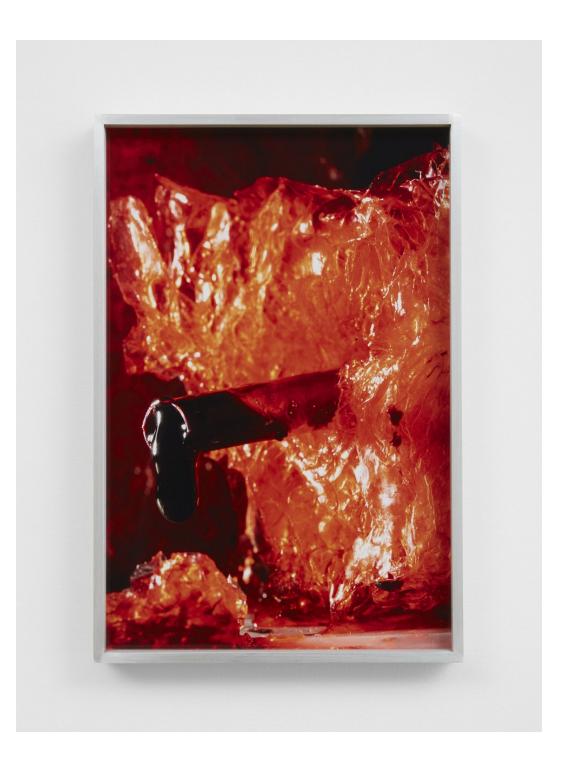

Diane Severin Nguyen Hybrid Perpetual, 2018 LightJet C-print, aluminum frame  $15 \times 10$  in (38.1 × 25.4 cm) Edition 1/3 + 1 AP

Diane Severin Nguyen *Reversible Destiny*, 2019 LightJet C-print, aluminum frame  $15 \times 10$  in (38.1 × 25.4 cm) Edition 1/3 + 1 AP

Diane Severin Nguyen *Reversible Destiny*, 2019 LightJet C-print, aluminum frame  $15 \times 10$  in (38.1 × 25.4 cm) Edition 1/3 + 1 AP

Diane Severin Nguyen World Suck, 2018 LightJet C-print, aluminum frame  $15 \times 10$  in (38.1 × 25.4 cm) Edition 1/3 + 1 AP