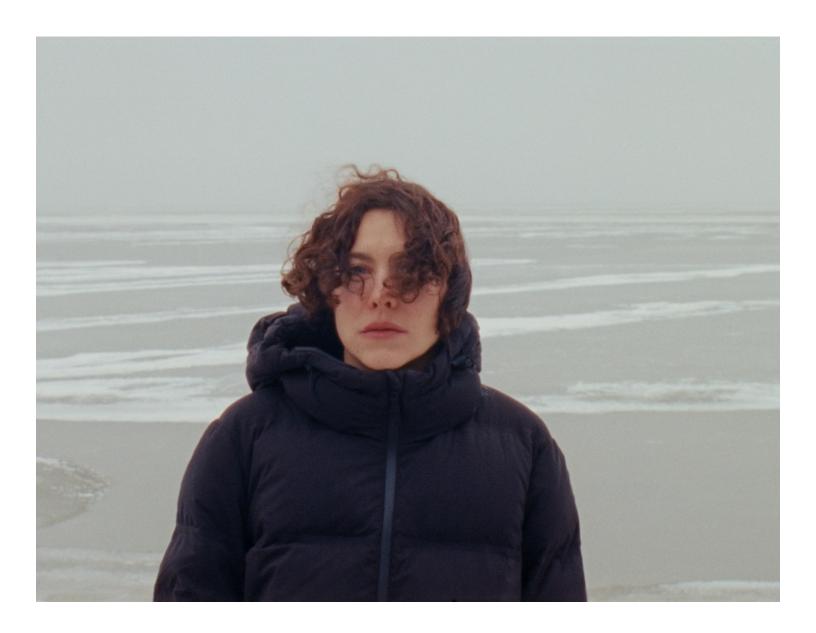

Diane Severin Nguyen An era where war became a memory, 2018 LightJet C-print, aluminum frame  $15 \times 22$  1/2 in (38.1 × 57.2 cm) Edition 1/3 + 1 AP

Diane Severin Nguyen Hybrid Perpetual, 2018 LightJet C-print, aluminum frame  $15 \times 10$  in (38.1  $\times$  25.4 cm) Edition 1/3 + 1 AP