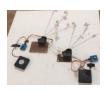

## JOAN

Waitress (b), 2018 Epoxy, found object, acrylic 6" x 12" x 19"

Untitled (lamp), 2018
Heat lamp, electric tape, infrared light
20" x 15" x 28"

Untitled (gate), 2018
Plastic figure, electronics, wood, thread, feathers acrylic 24" x 24" x 8"