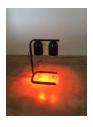

## JOAN

Waitress (b), 2018 Epoxy, found object, acrylic 6" x 12" x 19"

Untitled (lamp), 2018
Heat lamp, electric tape, infrared light
20" x 15" x 28"

Untitled (gate), 2018
Plastic figure, electronics, wood, thread, feathers acrylic 24" x 24" x 8"